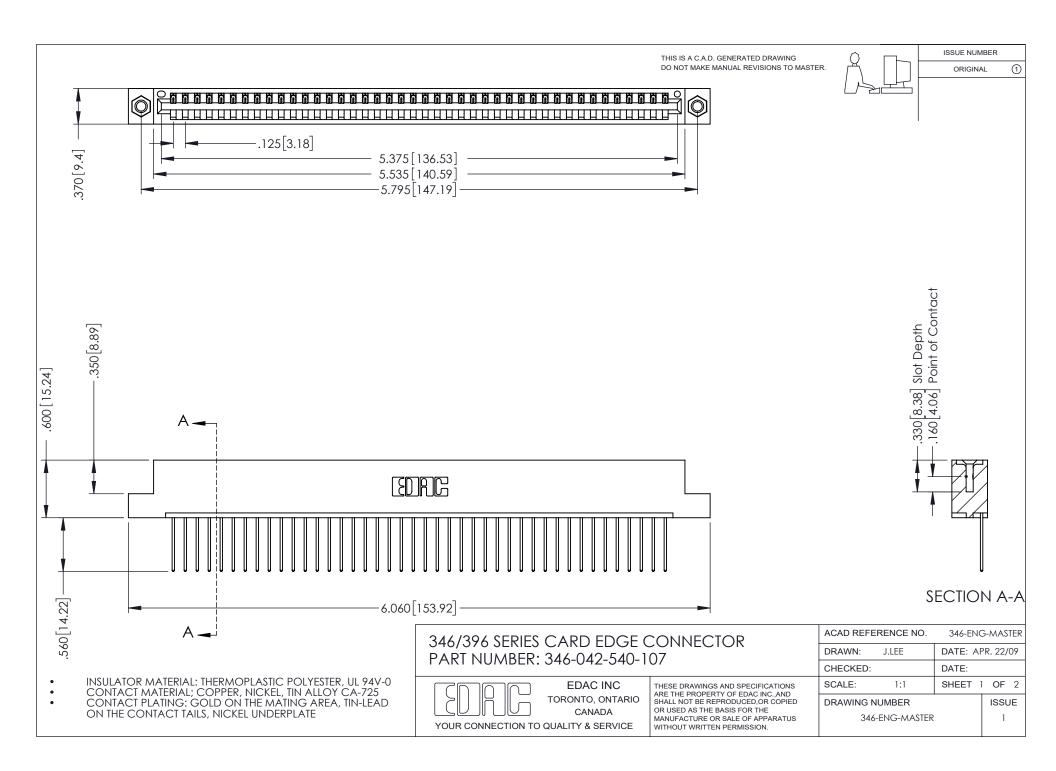

## **Contact Code 556**

INSULATOR MATERIAL: THERMOPLASTIC POLYESTER, UL 94V-0 CONTACT MATERIAL; COPPER, NICKEL, TIN ALLOY CA-725 CONTACT PLATING: GOLD ON THE MATING AREA, TIN-LEAD

ON THE CONTACT TAILS, NICKEL UNDERPLATE

## 346/396 SERIES CARD EDGE CONNECTOR CONTACT CODE 555,556,558,559,560 DIMENSIONS

YOUR CONNECTION TO QUALITY & SERVICE

**EDAC INC** TORONTO, ONTARIO CANADA

THESE DRAWINGS AND SPECIFICATIONS ARE THE PROPERTY OF EDAC INC.,AND SHALL NOT BE REPRODUCED, OR COPIED OR USED AS THE BASIS FOR THE MANUFACTURE OR SALE OF APPARATUS WITHOUT WRITTEN PERMISSION.