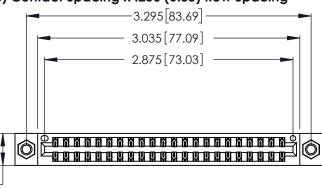

<u>Contact Dimensions:</u>
520-P.C. Tail .030x.018 (0.76x0.46) - Tail LG. = .175 (4.45) .125 (3.18) Contact Spacing x .250 (6.35) Row Spacing

.370 [9.4]

Card Slot Accepts .054 [1.37] to .070 [1.78] Thick P.C. Board

.330 [8.38] Card Slot .160 [4.07] Point of Contact

INSULATOR MATERIAL: THERMOPLASTIC POLYESTER, UL 94V-0 CONTACT MATERIAL; COPPER, NICKEL, TIN ALLOY CA-725

CONTACT PLATING: GOLD ON THE MATING AREA, TIN-LEAD ON THE CONTACT TAILS, NICKEL UNDERPLATE

346/396 SERIES CARD EDGE CONNECTOR PART NUMBER: 346-044-520-207

YOUR CONNECTION TO QUALITY & SERVICE

**EDAC INC** TORONTO, ONTARIO CANADA

THESE DRAWINGS AND SPECIFICATIONS ARE THE PROPERTY OF EDAC INC.,AND SHALL NOT BE REPRODUCED, OR COPIED OR USED AS THE BASIS FOR THE MANUFACTURE OR SALE OF APPARATUS WITHOUT WRITTEN PERMISSION.