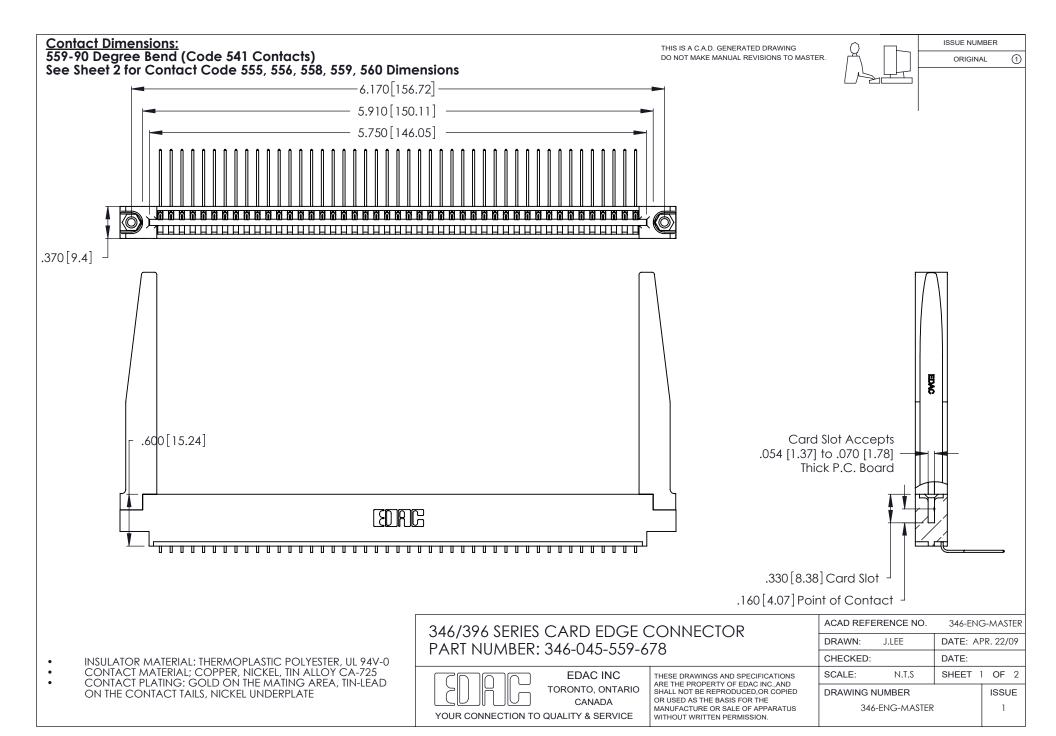

THIS IS A C.A.D. GENERATED DRAWING DO NOT MAKE MANUAL REVISIONS TO MASTER.

ISSUE NUMBER

ORIGINAL

1

**Contact Code 555** 

Contact Code 556

**Contact Code 558** 

**Contact Code 559** 

Contact Code 560

INSULATOR MATERIAL: THERMOPLASTIC POLYESTER, UL 94V-0 CONTACT MATERIAL; COPPER, NICKEL, TIN ALLOY CA-725 CONTACT PLATING: GOLD ON THE MATING AREA, TIN-LEAD

ON THE CONTACT TAILS, NICKEL UNDERPLATE

346/396 SERIES CARD EDGE CONNECTOR CONTACT CODE 555,556,558,559,560 DIMENSIONS

YOUR CONNECTION TO QUALITY & SERVICE

**EDAC INC** TORONTO, ONTARIO CANADA

THESE DRAWINGS AND SPECIFICATIONS ARE THE PROPERTY OF EDAC INC.,AND SHALL NOT BE REPRODUCED, OR COPIED OR USED AS THE BASIS FOR THE MANUFACTURE OR SALE OF APPARATUS WITHOUT WRITTEN PERMISSION.