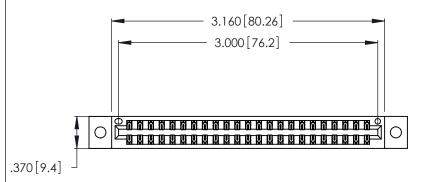

<u>Contact Dimensions:</u>
520-P.C. Tail .030x.018 (0.76x0.46) - Tail LG. = .175 (4.45) .125 (3.18) Contact Spacing x .250 (6.35) Row Spacing

THIS IS A C.A.D. GENERATED DRAWING DO NOT MAKE MANUAL REVISIONS TO MASTER.

ISSUE NUMBER ORIGINAL 1

Card Slot Accepts .054 [1.37] to .070 [1.78] Thick P.C. Board .330 [8.38] Card Slot .160 [4.07] Point of Contact

INSULATOR MATERIAL: THERMOPLASTIC POLYESTER, UL 94V-0 CONTACT MATERIAL; COPPER, NICKEL, TIN ALLOY CA-725

CONTACT PLATING: GOLD ON THE MATING AREA, TIN-LEAD ON THE CONTACT TAILS, NICKEL UNDERPLATE

| 346/396 SERIES CARD EDGE CONNECTOR |
|------------------------------------|
| PART NUMBER: 346-046-520-202       |