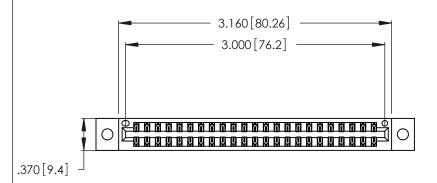

Card Slot Accepts .054 [1.37] to .070 [1.78] Thick P.C. Board

.330 [8.38] Card Slot .160 [4.07] Point of Contact

346-ENG-MASTER

INSULATOR MATERIAL: THERMOPLASTIC POLYESTER, UL 94V-0 CONTACT MATERIAL; COPPER, NICKEL, TIN\_ALLOY CA-725