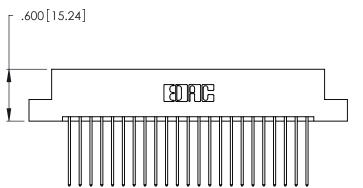

<u>Contact Dimensions:</u>
541-Wire Wrap .025 Sq. (0.64 Sq.) - Tail LG. =.750 (19.05)
.125 (3.18) Contact Spacing x .250 (6.35) Row Spacing

THIS IS A C.A.D. GENERATED DRAWING DO NOT MAKE MANUAL REVISIONS TO MASTER.