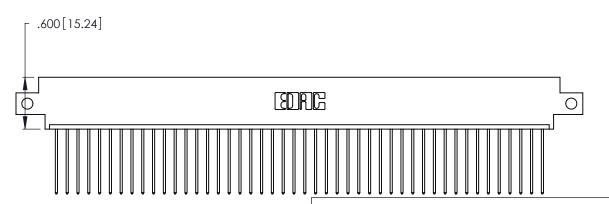

<u>Contact Dimensions:</u>
541-Wire Wrap .025 Sq. (0.64 Sq.) - Tail LG. =.750 (19.05)
.125 (3.18) Contact Spacing x .250 (6.35) Row Spacing

.370 [9.4]

THIS IS A C.A.D. GENERATED DRAWING DO NOT MAKE MANUAL REVISIONS TO MASTER.

ISSUE NUMBER ORIGINAL 1

Card Slot Accepts .054 [1.37] to .070 [1.78] Thick P.C. Board .330 [8.38] Card Slot .160 [4.07] Point of Contact

INSULATOR MATERIAL: THERMOPLASTIC POLYESTER, UL 94V-0 CONTACT MATERIAL; COPPER, NICKEL, TIN ALLOY CA-725

CONTACT PLATING: GOLD ON THE MATING AREA, TIN-LEAD ON THE CONTACT TAILS, NICKEL UNDERPLATE

346/396 SERIES CARD EDGE CONNECTOR PART NUMBER: 346-046-541-612

YOUR CONNECTION TO QUALITY & SERVICE

**EDAC INC** TORONTO, ONTARIO CANADA