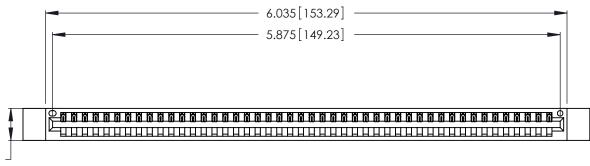

<u>Contact Dimensions:</u>
541-Wire Wrap .025 Sq. (0.64 Sq.) - Tail LG. =.750 (19.05)
.125 (3.18) Contact Spacing x .250 (6.35) Row Spacing

.370 [9.4]

THIS IS A C.A.D. GENERATED DRAWING DO NOT MAKE MANUAL REVISIONS TO MASTER.

ISSUE NUMBER ORIGINAL 1

Card Slot Accepts .054 [1.37] to .070 [1.78] Thick P.C. Board .330 [8.38] Card Slot .160 [4.07] Point of Contact

INSULATOR MATERIAL: THERMOPLASTIC POLYESTER, UL 94V-0 CONTACT MATERIAL; COPPER, NICKEL, TIN ALLOY CA-725

CONTACT PLATING: GOLD ON THE MATING AREA, TIN-LEAD ON THE CONTACT TAILS, NICKEL UNDERPLATE

346/396 SERIES CARD EDGE CONNECTOR PART NUMBER: 346-046-541-612

YOUR CONNECTION TO QUALITY & SERVICE

**EDAC INC** TORONTO, ONTARIO CANADA