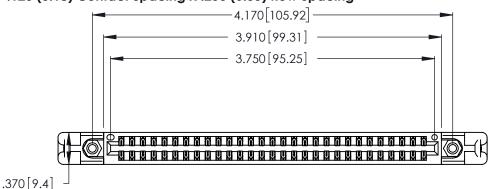

<u>Contact Dimensions:</u>
526-P.C. Tail .018 Sq. (0.46 Sq.) - Tail LG. =.350 (8.89)
.125 (3.18) Contact Spacing x .250 (6.35) Row Spacing

THIS IS A C.A.D. GENERATED DRAWING DO NOT MAKE MANUAL REVISIONS TO MASTER.

1

Card Slot Accepts .054 [1.37] to .070 [1.78] Thick P.C. Board .330 [8.38] Card Slot .160 [4.07] Point of Contact

INSULATOR MATERIAL: THERMOPLASTIC POLYESTER, UL 94V-0 CONTACT MATERIAL; COPPER, NICKEL, TIN ALLOY CA-725

CONTACT PLATING: GOLD ON THE MATING AREA, TIN-LEAD ON THE CONTACT TAILS, NICKEL UNDERPLATE

346/396 SERIES CARD EDGE CONNECTOR PART NUMBER: 346-058-526-258

YOUR CONNECTION TO QUALITY & SERVICE

**EDAC INC** TORONTO, ONTARIO CANADA