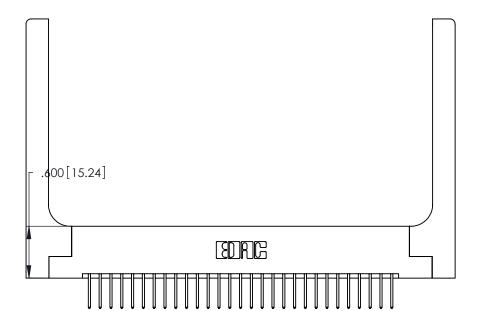

1

Card Slot Accepts .054 [1.37] to .070 [1.78] Thick P.C. Board .330 [8.38] Card Slot .160 [4.07] Point of Contact

INSULATOR MATERIAL: THERMOPLASTIC POLYESTER, UL 94V-0 CONTACT MATERIAL; COPPER, NICKEL, TIN ALLOY CA-725

CONTACT PLATING: GOLD ON THE MATING AREA, TIN-LEAD ON THE CONTACT TAILS, NICKEL UNDERPLATE

346/396 SERIES CARD EDGE CONNECTOR PART NUMBER: 346-058-526-258

YOUR CONNECTION TO QUALITY & SERVICE

**EDAC INC** TORONTO, ONTARIO CANADA