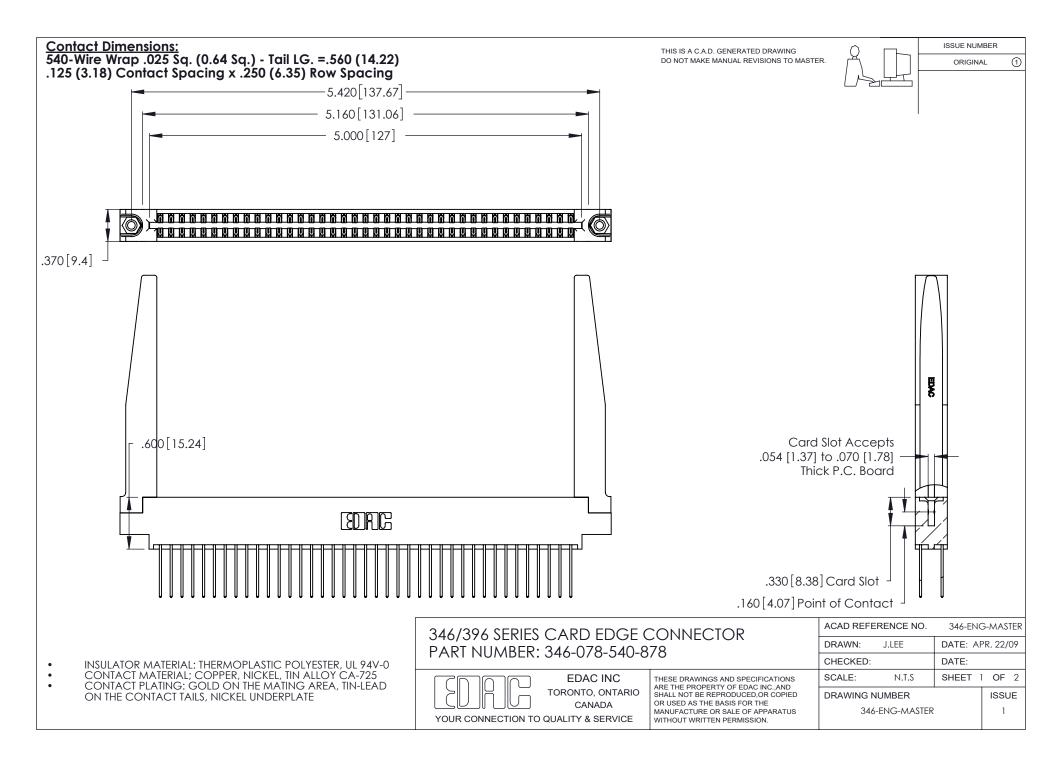

THIS IS A C.A.D. GENERATED DRAWING DO NOT MAKE MANUAL REVISIONS TO MASTER.

ISSUE NUMBER

ORIGINAL

1

**Contact Code 555** 

Contact Code 556

**Contact Code 558** 

**Contact Code 559** 

Contact Code 560

INSULATOR MATERIAL: THERMOPLASTIC POLYESTER, UL 94V-0 CONTACT MATERIAL; COPPER, NICKEL, TIN ALLOY CA-725 CONTACT PLATING: GOLD ON THE MATING AREA, TIN-LEAD

ON THE CONTACT TAILS, NICKEL UNDERPLATE

346/396 SERIES CARD EDGE CONNECTOR CONTACT CODE 555,556,558,559,560 DIMENSIONS

YOUR CONNECTION TO QUALITY & SERVICE

**EDAC INC** TORONTO, ONTARIO CANADA

THESE DRAWINGS AND SPECIFICATIONS ARE THE PROPERTY OF EDAC INC.,AND SHALL NOT BE REPRODUCED, OR COPIED OR USED AS THE BASIS FOR THE MANUFACTURE OR SALE OF APPARATUS WITHOUT WRITTEN PERMISSION.