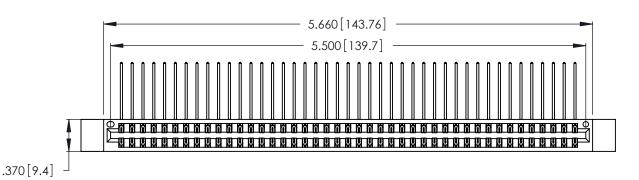

Contact Dimensions:
558-90 Degree Bend (Code 541 Contacts)
See Sheet 2 for Contact Code 555, 556, 558, 559, 560 Dimensions

THIS IS A C.A.D. GENERATED DRAWING DO NOT MAKE MANUAL REVISIONS TO MASTER.

ISSUE NUMBER ORIGINAL 1

- INSULATOR MATERIAL: THERMOPLASTIC POLYESTER, UL 94V-0 CONTACT MATERIAL; COPPER, NICKEL, TIN ALLOY CA-725
- CONTACT PLATING: GOLD ON THE MATING AREA, TIN-LEAD ON THE CONTACT TAILS, NICKEL UNDERPLATE

346/396 SERIES CARD EDGE CONNECTOR PART NUMBER: 346-086-558-812