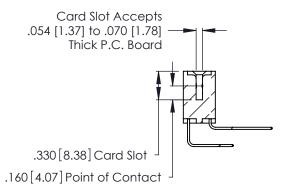

THIS IS A C.A.D. GENERATED DRAWING DO NOT MAKE MANUAL REVISIONS TO MASTER.

ISSUE NUMBER

ORIGINAL

1

**Contact Code 555** 

Contact Code 556

**Contact Code 558** 

**Contact Code 559** 

Contact Code 560

INSULATOR MATERIAL: THERMOPLASTIC POLYESTER, UL 94V-0 CONTACT MATERIAL; COPPER, NICKEL, TIN ALLOY CA-725 CONTACT PLATING: GOLD ON THE MATING AREA, TIN-LEAD

ON THE CONTACT TAILS, NICKEL UNDERPLATE

346/396 SERIES CARD EDGE CONNECTOR CONTACT CODE 555,556,558,559,560 DIMENSIONS

YOUR CONNECTION TO QUALITY & SERVICE

**EDAC INC** TORONTO, ONTARIO CANADA

THESE DRAWINGS AND SPECIFICATIONS ARE THE PROPERTY OF EDAC INC.,AND SHALL NOT BE REPRODUCED, OR COPIED OR USED AS THE BASIS FOR THE MANUFACTURE OR SALE OF APPARATUS WITHOUT WRITTEN PERMISSION.