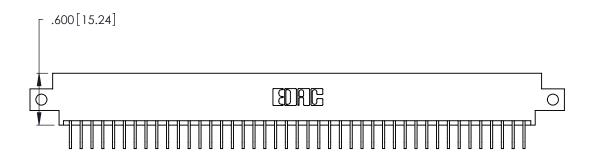

Contact Dimensions:
558-90 Degree Bend (Code 541 Contacts)
See Sheet 2 for Contact Code 555, 556, 558, 559, 560 Dimensions

THIS IS A C.A.D. GENERATED DRAWING DO NOT MAKE MANUAL REVISIONS TO MASTER.

ISSUE NUMBER ORIGINAL 1

- INSULATOR MATERIAL: THERMOPLASTIC POLYESTER, UL 94V-0 CONTACT MATERIAL; COPPER, NICKEL, TIN ALLOY CA-725
- CONTACT PLATING: GOLD ON THE MATING AREA, TIN-LEAD ON THE CONTACT TAILS, NICKEL UNDERPLATE

346/396 SERIES CARD EDGE CONNECTOR PART NUMBER: 346-086-558-812