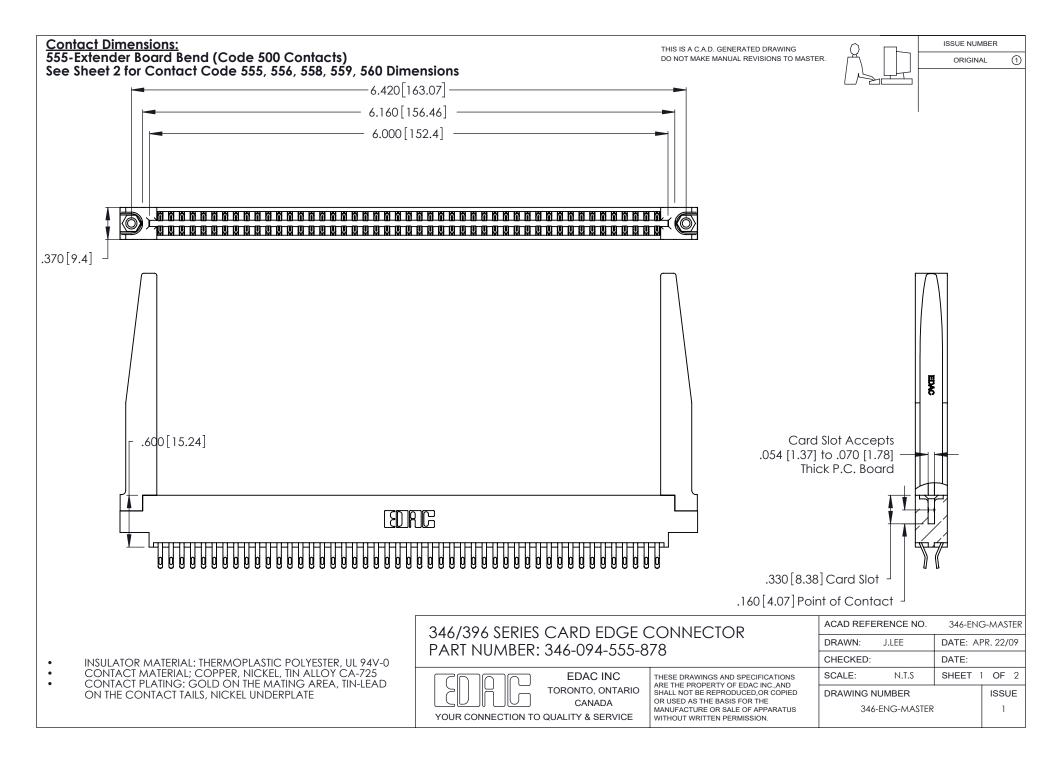

THIS IS A C.A.D. GENERATED DRAWING DO NOT MAKE MANUAL REVISIONS TO MASTER.

ISSUE NUMBER

ORIGINAL

1

**Contact Code 555** 

Contact Code 556

**Contact Code 558** 

**Contact Code 559** 

Contact Code 560

INSULATOR MATERIAL: THERMOPLASTIC POLYESTER, UL 94V-0 CONTACT MATERIAL; COPPER, NICKEL, TIN ALLOY CA-725 CONTACT PLATING: GOLD ON THE MATING AREA, TIN-LEAD

ON THE CONTACT TAILS, NICKEL UNDERPLATE

346/396 SERIES CARD EDGE CONNECTOR CONTACT CODE 555,556,558,559,560 DIMENSIONS

YOUR CONNECTION TO QUALITY & SERVICE

**EDAC INC** TORONTO, ONTARIO CANADA

THESE DRAWINGS AND SPECIFICATIONS ARE THE PROPERTY OF EDAC INC.,AND SHALL NOT BE REPRODUCED, OR COPIED OR USED AS THE BASIS FOR THE MANUFACTURE OR SALE OF APPARATUS WITHOUT WRITTEN PERMISSION.