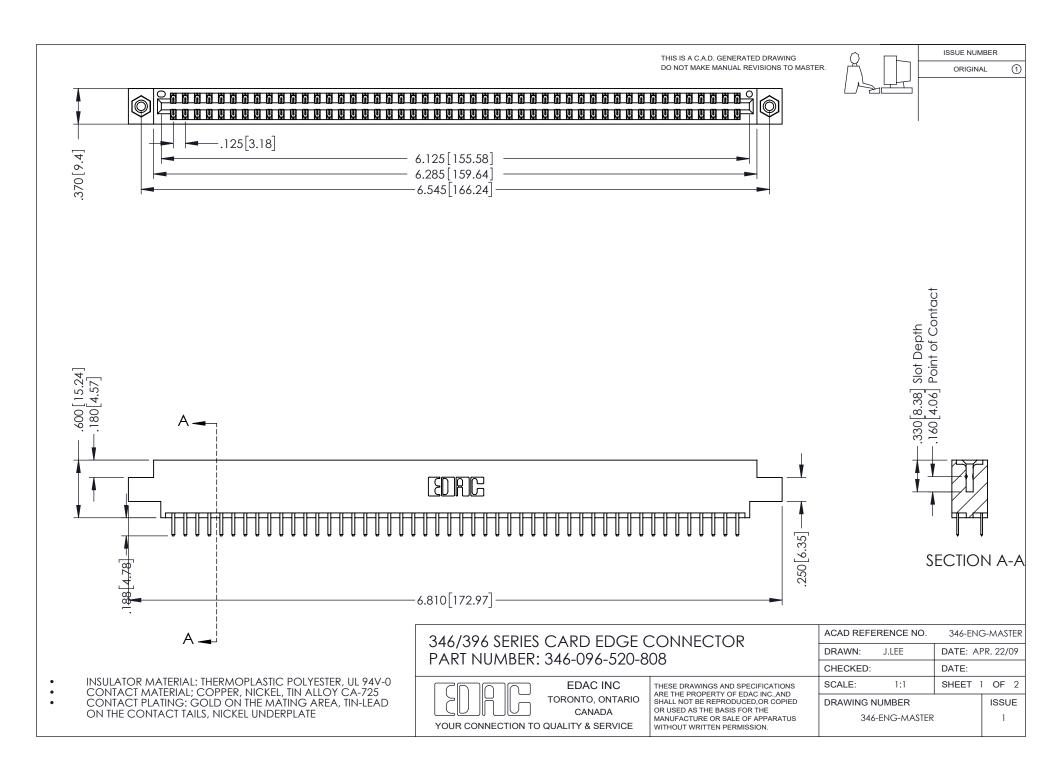

## **Contact Code 556**

INSULATOR MATERIAL: THERMOPLASTIC POLYESTER, UL 94V-0 CONTACT MATERIAL; COPPER, NICKEL, TIN ALLOY CA-725 CONTACT PLATING: GOLD ON THE MATING AREA, TIN-LEAD

ON THE CONTACT TAILS, NICKEL UNDERPLATE

## 346/396 SERIES CARD EDGE CONNECTOR CONTACT CODE 555,556,558,559,560 DIMENSIONS

YOUR CONNECTION TO QUALITY & SERVICE

**EDAC INC** TORONTO, ONTARIO CANADA

THESE DRAWINGS AND SPECIFICATIONS ARE THE PROPERTY OF EDAC INC.,AND SHALL NOT BE REPRODUCED, OR COPIED OR USED AS THE BASIS FOR THE MANUFACTURE OR SALE OF APPARATUS WITHOUT WRITTEN PERMISSION.