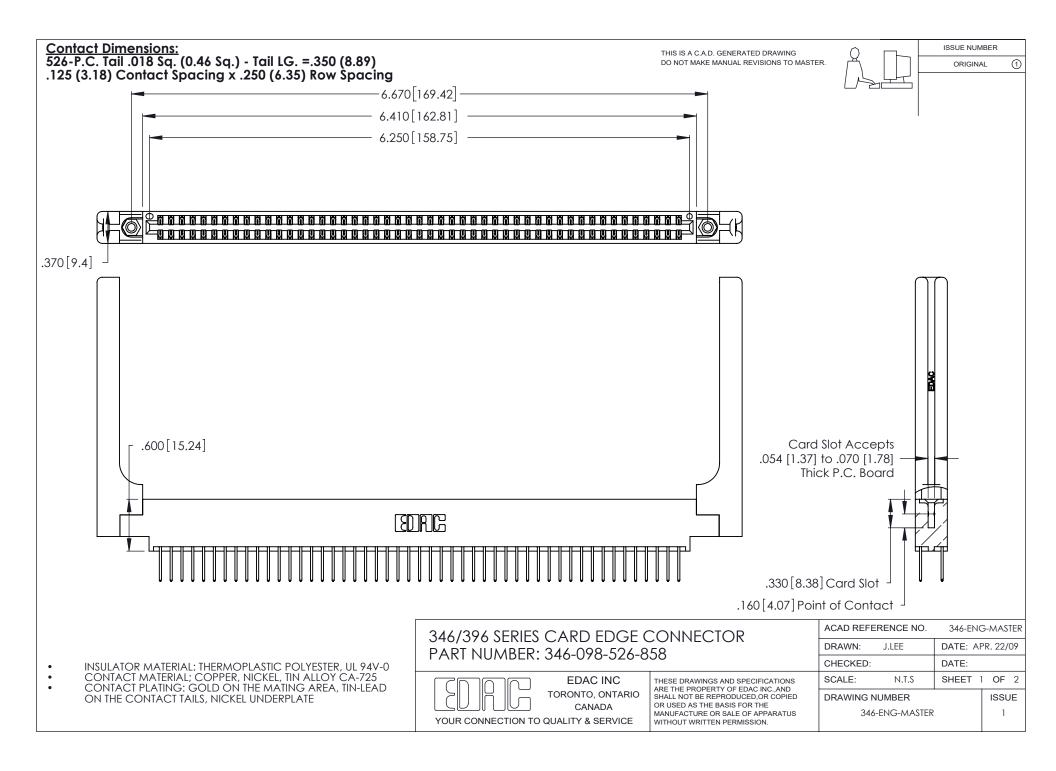

THIS IS A C.A.D. GENERATED DRAWING DO NOT MAKE MANUAL REVISIONS TO MASTER.

ISSUE NUMBER

ORIGINAL

1

**Contact Code 555** 

Contact Code 556

**Contact Code 558** 

**Contact Code 559** 

Contact Code 560

INSULATOR MATERIAL: THERMOPLASTIC POLYESTER, UL 94V-0 CONTACT MATERIAL; COPPER, NICKEL, TIN ALLOY CA-725 CONTACT PLATING: GOLD ON THE MATING AREA, TIN-LEAD

ON THE CONTACT TAILS, NICKEL UNDERPLATE

346/396 SERIES CARD EDGE CONNECTOR CONTACT CODE 555,556,558,559,560 DIMENSIONS

YOUR CONNECTION TO QUALITY & SERVICE

**EDAC INC** TORONTO, ONTARIO CANADA

THESE DRAWINGS AND SPECIFICATIONS ARE THE PROPERTY OF EDAC INC.,AND SHALL NOT BE REPRODUCED, OR COPIED OR USED AS THE BASIS FOR THE MANUFACTURE OR SALE OF APPARATUS WITHOUT WRITTEN PERMISSION.