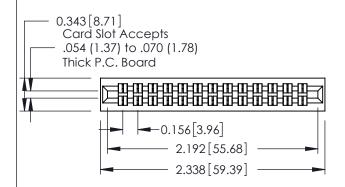

## **Mounting Option**

01-No Mounting Lugs

**Contact Detail** 

556-Extender Board Bend (Code 520 Contacts) .156 [3.96] Contact Spacing x .140 [3.56] Row Spacing THIS IS A C.A.D. GENERATED DRAWING

ISSUE NUMBER

ORIGINAL

0.330 [8.38] Card Slot

See Accompanying Page for:
• Mounting Options

0.125[3.18]
Point of Contact

|  | 305 / 315 / 355 Card Edge Connector<br>Part Number: 355-026-556-501 |                                                                                                                                           | ACAD REFERENCE NO. 303 ENG MASTER |                       |       |          |
|--|---------------------------------------------------------------------|-------------------------------------------------------------------------------------------------------------------------------------------|-----------------------------------|-----------------------|-------|----------|
|  |                                                                     |                                                                                                                                           | DRAWN:                            | DRAWN: J.LEE DATE: SI |       | T. 21/09 |
|  |                                                                     |                                                                                                                                           | CHECKE                            | ):                    | DATE: |          |
|  | TORONTO, ONTARIO                                                    | THESE DRAWINGS AND SPECIFICATIONS<br>ARE THE PROPERTY OF EDAC INCAND<br>SHALL NOT BE REPRODUCED.OR COPIED<br>OR USED AS THE BASIS FOR THE | SCALE:                            | NTS                   | SHEET | OF 2     |
|  |                                                                     |                                                                                                                                           | DRAWING                           | NUMBER                |       | ISSUE    |
|  | YOUR CONNECTION TO QUALITY & SERVICE                                | MANUFACTURE OR SALE OF APPARATUS                                                                                                          | 305 Assembly                      |                       |       | 1        |
|  |                                                                     |                                                                                                                                           |                                   |                       |       |          |