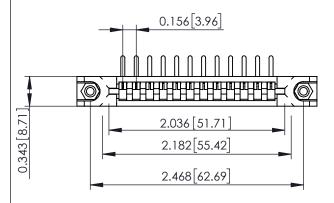

**Mounting Option** In-Line Card Guides **Contact Detail** 

90 Degree Bend (Code 527 Contacts) .156 [3.96] Contact Spacing x .200 [5.08] Row Spacing

## 307 / 357 Card Edge Connector Part Number: 357-012-559-178

YOUR CONNECTION TO QUALITY & SERVICE

NTS SHEET 1 OF 3 307 Assembly

J.LEE

**SECTION A-A** 

307 ENG MASTER

DATE: AUG. 11/09