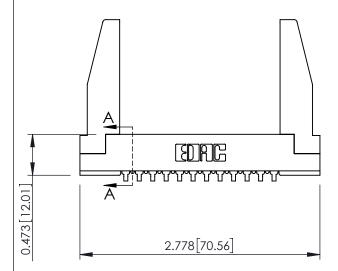

## 307 / 357 Card Edge Connector Part Number: 357-012-559-178

YOUR CONNECTION TO QUALITY & SERVICE

NTS SHEET 1 OF 3 307 Assembly

J.LEE

**SECTION A-A** 

307 ENG MASTER

DATE: AUG. 11/09

## .095 [2.41] Point of Contact

(FROM BTM OF SLOT) Card Slot Accepts .054 [1.37] to .070 [1.78] Thick P.C. Board

| See Accompanying Pages for: | See Acco | mpanying | Pages | for: |
|-----------------------------|----------|----------|-------|------|
|-----------------------------|----------|----------|-------|------|