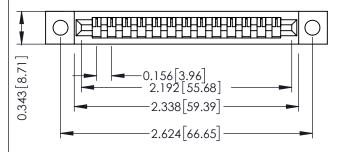

Mounting Option
.128 (3.25) Dia. Mounting Holes

**Contact Detail** 

PC Tail .046x.013(1.17x0.33) - Tail LG=.358(9.09) .156 [3.96] Contact Spacing x .200 [5.08] Row Spacing THIS IS A C.A.D. GENERATED DRAWING DO NOT MAKE MANUAL REVISIONS TO MASTER.

## **See Accompanying Pages for:**

- Contact Bend Details
- Mounting Options

307 / 357 Card Edge Connector
Part Number: 357-013-427-102

EDAC INC
TORONTO, ONTARIO
CANADA
YOUR CONNECTION TO QUALITY & SERVICE