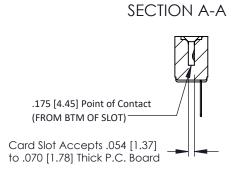

## **See Accompanying Pages for:**

- Contact Bend Details
- Mounting Options

307 / 357 Card Edge Connector
Part Number: 357-013-427-102

EDAC INC
TORONTO, ONTARIO
CANADA
YOUR CONNECTION TO QUALITY & SERVICE