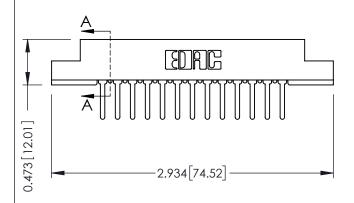

## **See Accompanying Pages for:**

- Contact Bend Details
- Mounting Options

307 / 357 Card Edge Connector
Part Number: 357-013-427-102

EDAC INC
TORONTO, ONTARIO
CANADA
YOUR CONNECTION TO QUALITY & SERVICE