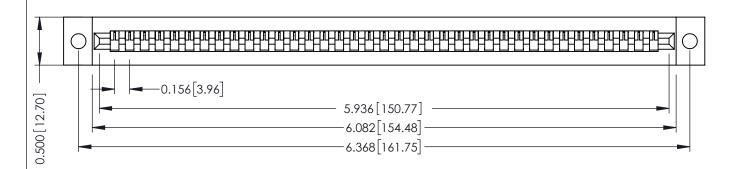

**Mounting Option** .128 (3.25) Dia. Mounting Holes **Contact Detail** 

PC Tail .046x.013(1.17x0.33) - Tail LG=.358(9.09) .156 [3.96] Contact Spacing x .200 [5.08] Row Spacing

THIS IS A C.A.D. GENERATED DRAWING DO NOT MAKE MANUAL REVISIONS TO MASTER.

## **SECTION A-A**

**See Accompanying Pages for:** 

- **Contact Bend Details**
- **Mounting Options**

307 / 357 Card Edge Connector Part Number: 357-037-427-102

YOUR CONNECTION TO QUALITY & SERVICE

**EDAC INC** TORONTO, ONTARIO CANADA