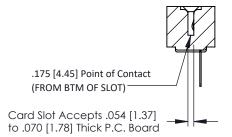

**Mounting Option** .128 (3.25) Dia. Mounting Holes **Contact Detail** 

PC Tail .046x.013(1.17x0.33) - Tail LG=.358(9.09) .156 [3.96] Contact Spacing x .200 [5.08] Row Spacing

THIS IS A C.A.D. GENERATED DRAWING DO NOT MAKE MANUAL REVISIONS TO MASTER.