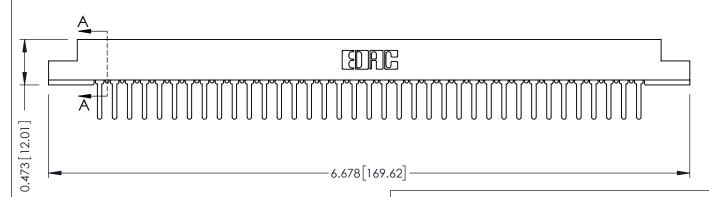

## **SECTION A-A**

**See Accompanying Pages for:** 

- **Contact Bend Details**
- **Mounting Options**

307 / 357 Card Edge Connector Part Number: 357-037-427-102

YOUR CONNECTION TO QUALITY & SERVICE

**EDAC INC** TORONTO, ONTARIO CANADA