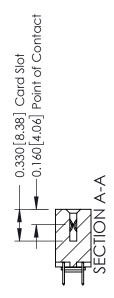

**Mounting Option** 

03-.116 (2.95) I.D. Floating Eyelets

**Contact Detail** 

520-P.C. Tail .030x.018(0.76x0.46) - Tail LG=.175(4.45) .156 [3.96] Contact Spacing x .200 [5.08] Row Spacing

THIS IS A C.A.D. GENERATED DRAWING DO NOT MAKE MANUAL REVISIONS TO MASTER.

ISSUE NUMBER

ORIGINAL

1

**See Accompanying Pages for:** 

- **Contact Bend Details**
- **Mounting Options**

| 337 / 387 Series Card Edge Connector |
|--------------------------------------|
| Part Number: 387-016-520-203         |