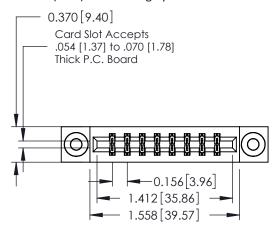

**Mounting Option** 

03-.116 (2.95) I.D. Floating Eyelets

**Contact Detail** 

520-P.C. Tail .030x.018(0.76x0.46) - Tail LG=.175(4.45) .156 [3.96] Contact Spacing x .200 [5.08] Row Spacing

THIS IS A C.A.D. GENERATED DRAWING DO NOT MAKE MANUAL REVISIONS TO MASTER.

ISSUE NUMBER

ORIGINAL

1

**See Accompanying Pages for:** 

- **Contact Bend Details**
- **Mounting Options**

| 337 / 387 Series Card Edge Connector |
|--------------------------------------|
| Part Number: 387-016-520-203         |