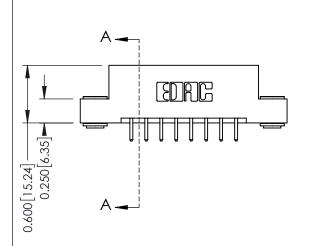

**Mounting Option** 

03-.116 (2.95) I.D. Floating Eyelets

**Contact Detail** 

520-P.C. Tail .030x.018(0.76x0.46) - Tail LG=.175(4.45) .156 [3.96] Contact Spacing x .200 [5.08] Row Spacing

THIS IS A C.A.D. GENERATED DRAWING DO NOT MAKE MANUAL REVISIONS TO MASTER.

ISSUE NUMBER

ORIGINAL

1

**See Accompanying Pages for:** 

- **Contact Bend Details**
- **Mounting Options**

| 337 / 387 Series Card Edge Connector |
|--------------------------------------|
| Part Number: 387-016-520-203         |