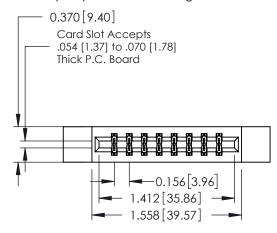

## **Contact Detail**

520-P.C. Tail .030x.018(0.76x0.46) - Tail LG=.175(4.45) .156 [3.96] Contact Spacing x .200 [5.08] Row Spacing

THIS IS A C.A.D. GENERATED DRAWING DO NOT MAKE MANUAL REVISIONS TO MASTER.