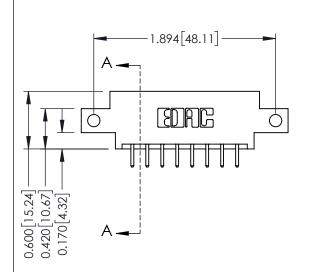

## **Mounting Option**

12-.128 (3.25) Dia. Side Mounting Holes



## **Contact Detail**

520-P.C. Tail .030x.018(0.76x0.46) - Tail LG=.175(4.45) .156 [3.96] Contact Spacing x .200 [5.08] Row Spacing

THIS IS A C.A.D. GENERATED DRAWING DO NOT MAKE MANUAL REVISIONS TO MASTER.



ISSUE NUMBER

ORIGINAL

1





**See Accompanying Pages for:** 

- **Contact Bend Details**
- **Mounting Options**

| 337 / 387 Series Card Edge Connector |
|--------------------------------------|
| Part Number: 387-016-520-812         |



**EDAC INC** TORONTO, ONTARIO CANADA

THESE DRAWINGS AND SPECIFICATIONS ARE THE PROPERTY OF EDAC INC.,AND SHALL NOT BE REPRODUCED, OR COPIED OR USED AS THE BASIS FOR THE MANUFACTURE OR SALE OF APPARATUS WITHOUT WRITTEN PERMISSION.

| ACAD REFERENCE NO. 337 ENG M |                  |  |  |
|------------------------------|------------------|--|--|
| DRAWN: J.LEE                 | DATE: OCT. 06/09 |  |  |
| CHECKED:                     | DATE:            |  |  |
| SCALE: NTS                   | SHEET 1 OF 3     |  |  |
| DRAWING NUMBER               | ISSUE            |  |  |
| 337 A