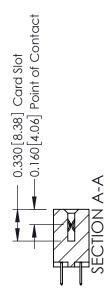

## **Contact Detail**

520-P.C. Tail .030x.018(0.76x0.46) - Tail LG=.175(4.45) .156 [3.96] Contact Spacing x .200 [5.08] Row Spacing

THIS IS A C.A.D. GENERATED DRAWING DO NOT MAKE MANUAL REVISIONS TO MASTER.