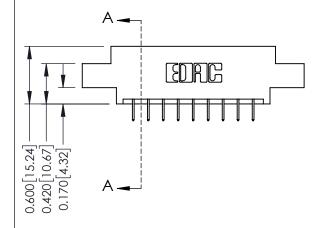

**Mounting Option** 

08-#4-40 Unified Threaded Inserts

**Contact Detail** 

524-P.C. Tail .018 Sq.(0.46 Sq.) - Tail LG=.175(4.45) .156 [3.96] Contact Spacing x .200 [5.08] Row Spacing

THIS IS A C.A.D. GENERATED DRAWING DO NOT MAKE MANUAL REVISIONS TO MASTER.

ISSUE NUMBER

ORIGINAL

1

**See Accompanying Pages for:** 

- **Contact Bend Details**
- **Mounting Options**

| 337 / 387 Series Card Edge Connector |
|--------------------------------------|
| Part Number: 387-018-524-808         |