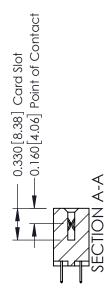

**Mounting Option** 

08-#4-40 Unified Threaded Inserts

**Contact Detail** 

524-P.C. Tail .018 Sq.(0.46 Sq.) - Tail LG=.175(4.45) .156 [3.96] Contact Spacing x .200 [5.08] Row Spacing

THIS IS A C.A.D. GENERATED DRAWING DO NOT MAKE MANUAL REVISIONS TO MASTER.

ISSUE NUMBER

ORIGINAL

1

**See Accompanying Pages for:** 

- **Contact Bend Details**
- **Mounting Options**

| 337 / 387 Series Card Edge Connector |
|--------------------------------------|
| Part Number: 387-018-524-808         |