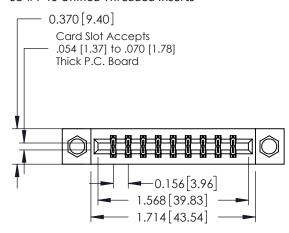

**Mounting Option** 

08-#4-40 Unified Threaded Inserts

**Contact Detail** 

524-P.C. Tail .018 Sq.(0.46 Sq.) - Tail LG=.175(4.45) .156 [3.96] Contact Spacing x .200 [5.08] Row Spacing

THIS IS A C.A.D. GENERATED DRAWING DO NOT MAKE MANUAL REVISIONS TO MASTER.

ISSUE NUMBER

ORIGINAL

1

**See Accompanying Pages for:** 

- **Contact Bend Details**
- **Mounting Options**

| 337 / 387 Series Card Edge Connector |
|--------------------------------------|
| Part Number: 387-018-524-808         |