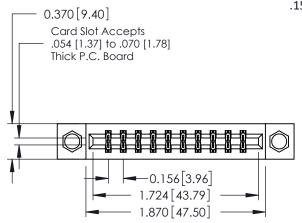

## **Mounting Option**

07-M3-0.5 Metric Threaded Inserts

**Contact Detail** 

520-P.C. Tail .030x.018(0.76x0.46) - Tail LG=.175(4.45) .156 [3.96] Contact Spacing x .200 [5.08] Row Spacing

THIS IS A C.A.D. GENERATED DRAWING DO NOT MAKE MANUAL REVISIONS TO MASTER.