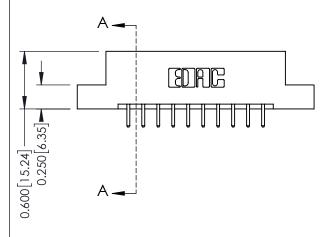

0.160 [4.06] Point of Contact Card Slot

0.330[8.38]

337 Assembly

ISSUE NUMBER

ORIGINAL

1

| 337 / 387 Series Card Edge Connector<br>Contact Bend Detail |                                                                     | ACAD REFERENCE NO.            | 337 ENG | G MASTER      |
|-------------------------------------------------------------|---------------------------------------------------------------------|-------------------------------|---------|---------------|
|                                                             |                                                                     | DRAWN: J.LEE DATE: OCT. 06/09 |         |               |
|                                                             |                                                                     | CHECKED:                      | DATE:   |               |
| EDAC INC                                                    | THESE DRAWINGS AND SPECIFICATIONS ARE THE PROPERTY OF EDAC INC. AND | SCALE: NTS                    | SHEET   | 2 <b>OF</b> 3 |
| TORONTO, ONTARIO CANADA                                     | SHALL NOT BE REPRODUCED, OR COPIED OR USED AS THE BASIS FOR THE     | DRAWING NUMBER                |         | ISSUE         |
| YOUR CONNECTION TO QUALITY & SERVICE                        | MANUFACTURE OR SALE OF APPARATUS WITHOUT WRITTEN PERMISSION.        | 337 Assembly                  |         | 1             |