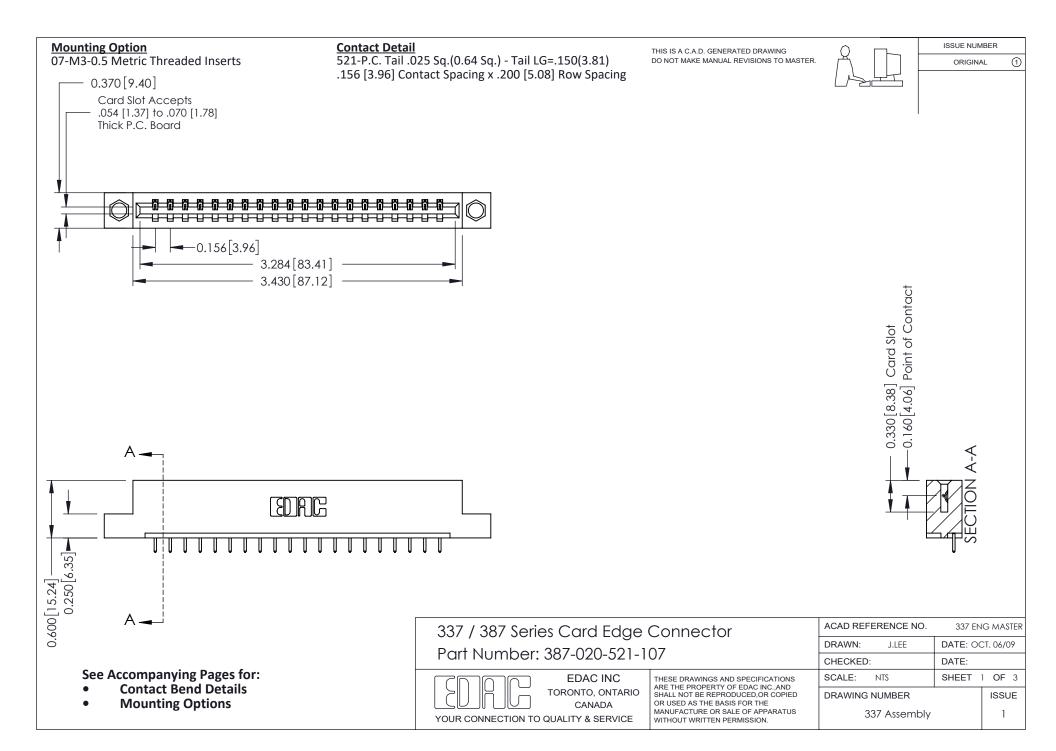

ISSUE NUMBER

ORIGINAL

1

| 337 / 387 Series Card Edge Connector<br>Contact Bend Detail           |                                                                                                                                                                                                  | ACAD REFERENCE NO. 337 E |                  | G MASTER      |
|-----------------------------------------------------------------------|--------------------------------------------------------------------------------------------------------------------------------------------------------------------------------------------------|--------------------------|------------------|---------------|
|                                                                       |                                                                                                                                                                                                  | DRAWN: J.LEE             | DATE: OCT. 06/09 |               |
|                                                                       |                                                                                                                                                                                                  | CHECKED: DATE:           |                  |               |
| EDAC INC TORONTO, ONTARIO CANADA YOUR CONNECTION TO QUALITY & SERVICE | THESE DRAWINGS AND SPECIFICATIONS ARE THE PROPERTY OF EDAC INC.,AND SHALL NOT BE REPRODUCED, OR COPIED OR USED AS THE BASIS FOR THE MANUFACTURE OR SALE OF APPARATUS WITHOUT WRITTEN PERMISSION. | SCALE: NTS               | SHEET            | 2 <b>OF</b> 3 |
|                                                                       |                                                                                                                                                                                                  | DRAWING NUMBER           |                  | ISSUE         |
|                                                                       |                                                                                                                                                                                                  | 337 Assembly             |                  | 1             |