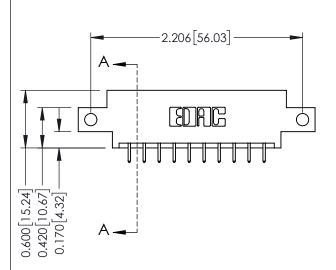

**Mounting Option** 

12-.128 (3.25) Dia. Side Mounting Holes

**Contact Detail** 

521-P.C. Tail .025 Sq.(0.64 Sq.) - Tail LG=.150(3.81) .156 [3.96] Contact Spacing x .200 [5.08] Row Spacing

THIS IS A C.A.D. GENERATED DRAWING DO NOT MAKE MANUAL REVISIONS TO MASTER.

ISSUE NUMBER

ORIGINAL

1

**See Accompanying Pages for:** 

- **Contact Bend Details**
- **Mounting Options**

| 337 / 387 Series Card Edge Connector |
|--------------------------------------|
| Part Number: 387-020-521-812         |