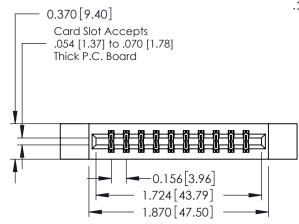

**Mounting Option** 

12-.128 (3.25) Dia. Side Mounting Holes

**Contact Detail** 

521-P.C. Tail .025 Sq.(0.64 Sq.) - Tail LG=.150(3.81) .156 [3.96] Contact Spacing x .200 [5.08] Row Spacing

THIS IS A C.A.D. GENERATED DRAWING DO NOT MAKE MANUAL REVISIONS TO MASTER.

ISSUE NUMBER

ORIGINAL

1

**See Accompanying Pages for:** 

- **Contact Bend Details**
- **Mounting Options**

| 337 / 387 Series Card Edge Connector |
|--------------------------------------|
| Part Number: 387-020-521-812         |