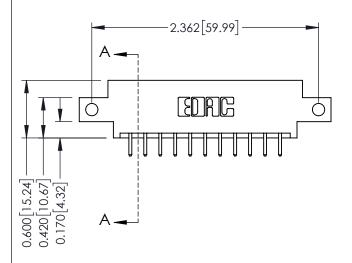

**Mounting Option** 

12-.128 (3.25) Dia. Side Mounting Holes

**Contact Detail** 

520-P.C. Tail .030x.018(0.76x0.46) - Tail LG=.175(4.45) .156 [3.96] Contact Spacing x .200 [5.08] Row Spacing

THIS IS A C.A.D. GENERATED DRAWING DO NOT MAKE MANUAL REVISIONS TO MASTER.

ISSUE NUMBER

ORIGINAL

1

**See Accompanying Pages for:** 

- **Contact Bend Details**
- **Mounting Options**

| 337 / 387 Series Card Edge Connector |
|--------------------------------------|
| Part Number: 387-022-520-812         |