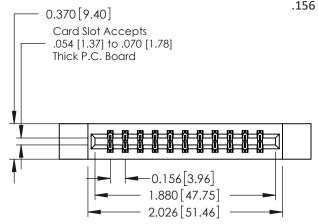

ISSUE NUMBER

ORIGINAL

1

**See Accompanying Pages for:** 

- **Contact Bend Details**
- **Mounting Options**

| 337 / 387 Series Card Edge Connector |
|--------------------------------------|
| Part Number: 387-022-520-812         |