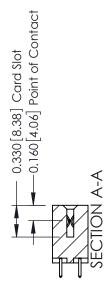

## **Mounting Option** 03-.116 (2.95) I.D. Floating Eyelets - 0.370[9.40] Card Slot Accepts .054 [1.37] to .070 [1.78] Thick P.C. Board

-0.156[3.96] 1.880 [47.75] 2.026 [51.46]

**Contact Detail** 

521-P.C. Tail .025 Sq.(0.64 Sq.) - Tail LG=.150(3.81) .156 [3.96] Contact Spacing x .200 [5.08] Row Spacing