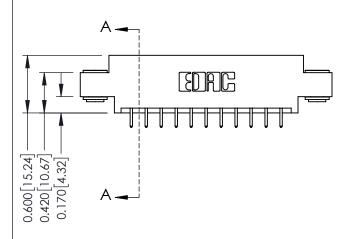

THIS IS A C.A.D. GENERATED DRAWING DO NOT MAKE MANUAL REVISIONS TO MASTER.

ISSUE NUMBER

ORIGINAL

1

**See Accompanying Pages for:** 

- **Contact Bend Details**
- **Mounting Options**

| 337 / 387 Series Card Edge Connector |
|--------------------------------------|
| Part Number: 387-022-521-803         |