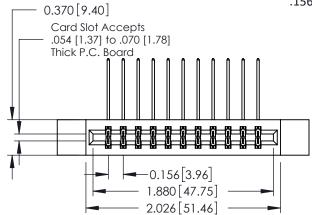

ISSUE NUMBER

ORIGINAL

1

**See Accompanying Pages for:** 

- **Contact Bend Details**
- **Mounting Options**

| 337 / 387 Series Card Edge Connector |
|--------------------------------------|
| Part Number: 387-022-558-212         |

0.330 [8.38] Card Slot 0.160 [4.06] Point of Contact

ISSUE NUMBER

ORIGINAL

1

| 337 / 387 Series Card Edge Connector<br>Contact Bend Detail |                                                                               | ACAD REFERENCE NO. | 337 ENG MASTER             |               |
|-------------------------------------------------------------|-------------------------------------------------------------------------------|--------------------|----------------------------|---------------|
|                                                             |                                                                               | DRAWN: J.LEE       | WN: J.LEE DATE: OCT. 06/09 |               |
|                                                             |                                                                               | CHECKED:           | DATE:                      |               |
| EDAC INC                                                    | EDAC INC  THESE DRAWINGS AND SPECIFICATIONS ARE THE PROPERTY OF EDAC INC. AND | SCALE: NTS         | SHEET                      | 2 <b>OF</b> 3 |
| TORONTO, ONTARIO CANADA                                     | SHALL NOT BE REPRODUCED, OR COPIED OR USED AS THE BASIS FOR THE               | DRAWING NUMBER     |                            | ISSUE         |
| YOUR CONNECTION TO QUALITY & SERVICE                        | MANUFACTURE OR SALE OF APPARATUS WITHOUT WRITTEN PERMISSION.                  | 337 Assembly       |                            | 1             |