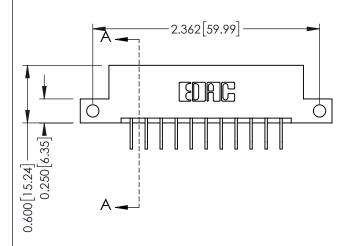

**Mounting Option** 

12-.128 (3.25) Dia. Side Mounting Holes

**Contact Detail** 

558-90 Degree Bend (Code 541 Contacts) .156 [3.96] Contact Spacing x .200 [5.08] Row Spacing THIS IS A C.A.D. GENERATED DRAWING DO NOT MAKE MANUAL REVISIONS TO MASTER.

ISSUE NUMBER

ORIGINAL

1

**See Accompanying Pages for:** 

- **Contact Bend Details**
- **Mounting Options**

| 337 / 387 Series Card Edge Connector |
|--------------------------------------|
| Part Number: 387-022-558-212         |