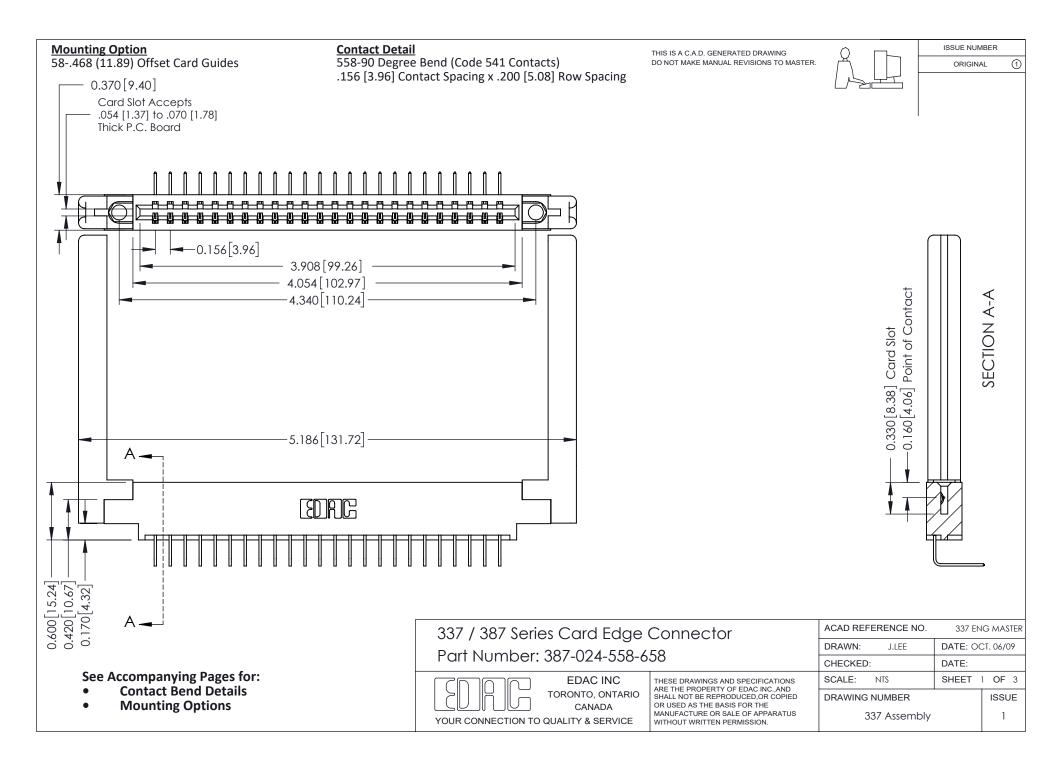

ISSUE NUMBER

ORIGINAL

1



| 337 / 387 Series Card Edge Connector<br>Contact Bend Detail           |                                                                                                                                                                                                  | ACAD REFERENCE NO. 337 E |                  | G MASTER      |
|-----------------------------------------------------------------------|--------------------------------------------------------------------------------------------------------------------------------------------------------------------------------------------------|--------------------------|------------------|---------------|
|                                                                       |