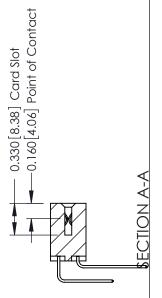

**Mounting Option Contact Detail** 559-90 Degree Bend (Code 541 Contacts) 07-M3-0.5 Metric Threaded Inserts .156 [3.96] Contact Spacing x .200 [5.08] Row Spacing - 0.370[9.40] Card Slot Accepts .054 [1.37] to .070 [1.78] Thick P.C. Board -0.156[3.96] 2.348 [59.64]