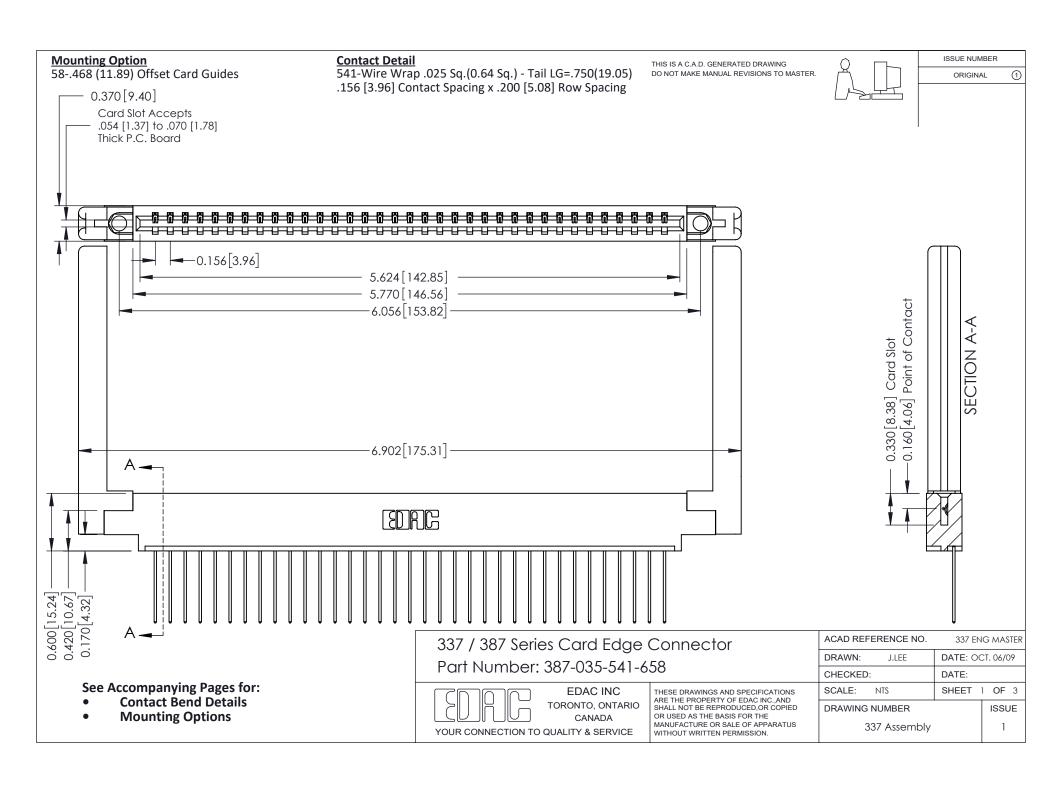

ISSUE NUMBER

ORIGINAL

1



| 337 / 387 Series Card Edge Connector<br>Contact Bend Detail           |                                                                                                                                                                                                  | ACAD REFERENCE NO. 337 E |                  | G MASTER      |
|-----------------------------------------------------------------------|--------------------------------------------------------------------------------------------------------------------------------------------------------------------------------------------------|--------------------------|------------------|---------------|
|                                                                       |