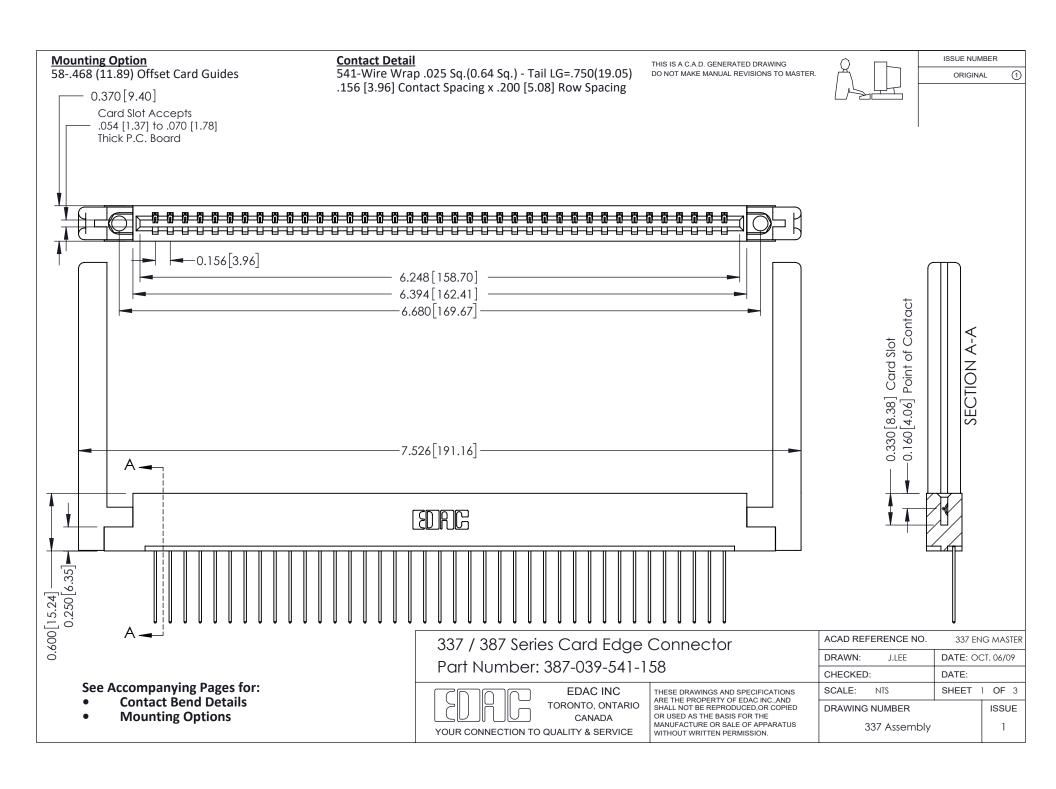

ISSUE NUMBER

ORIGINAL

1



| 337 / 387 Series Card Edge Connector<br>Contact Bend Detail           |                                                                                                                                                                                                  | ACAD REFERENCE NO. 337 E |                  | G MASTER      |
|-----------------------------------------------------------------------|--------------------------------------------------------------------------------------------------------------------------------------------------------------------------------------------------|--------------------------|------------------|---------------|
|                                                                       |