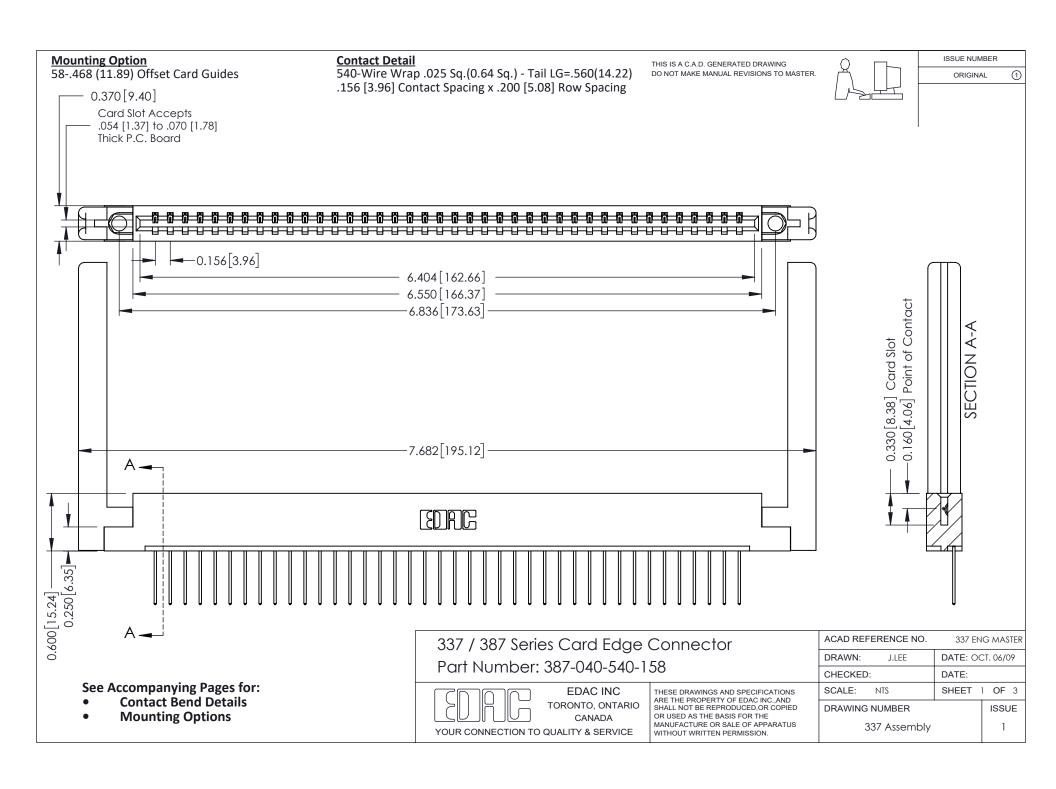

ISSUE NUMBER

ORIGINAL

1

| 337 / 387 Series Card Edge Connector<br>Contact Bend Detail           |                                                                                                                                                                                                  | ACAD REFERENCE NO. 337 E |                  | G MASTER      |
|-----------------------------------------------------------------------|--------------------------------------------------------------------------------------------------------------------------------------------------------------------------------------------------|--------------------------|------------------|---------------|
|                                                                       |                                                                                                                                                                                                  | DRAWN: J.LEE             | DATE: OCT. 06/09 |               |
|                                                                       |                                                                                                                                                                                                  | CHECKED:                 | CKED: DATE:      |               |
| EDAC INC TORONTO, ONTARIO CANADA YOUR CONNECTION TO QUALITY & SERVICE | THESE DRAWINGS AND SPECIFICATIONS ARE THE PROPERTY OF EDAC INC.,AND SHALL NOT BE REPRODUCED, OR COPIED OR USED AS THE BASIS FOR THE MANUFACTURE OR SALE OF APPARATUS WITHOUT WRITTEN PERMISSION. | SCALE: NTS               | SHEET            | 2 <b>OF</b> 3 |
|                                                                       |                                                                                                                                                                                                  | DRAWING NUMBER           |                  | ISSUE         |
|                                                                       |                                                                                                                                                                                                  | 337 Assembly             |                  | 1             |