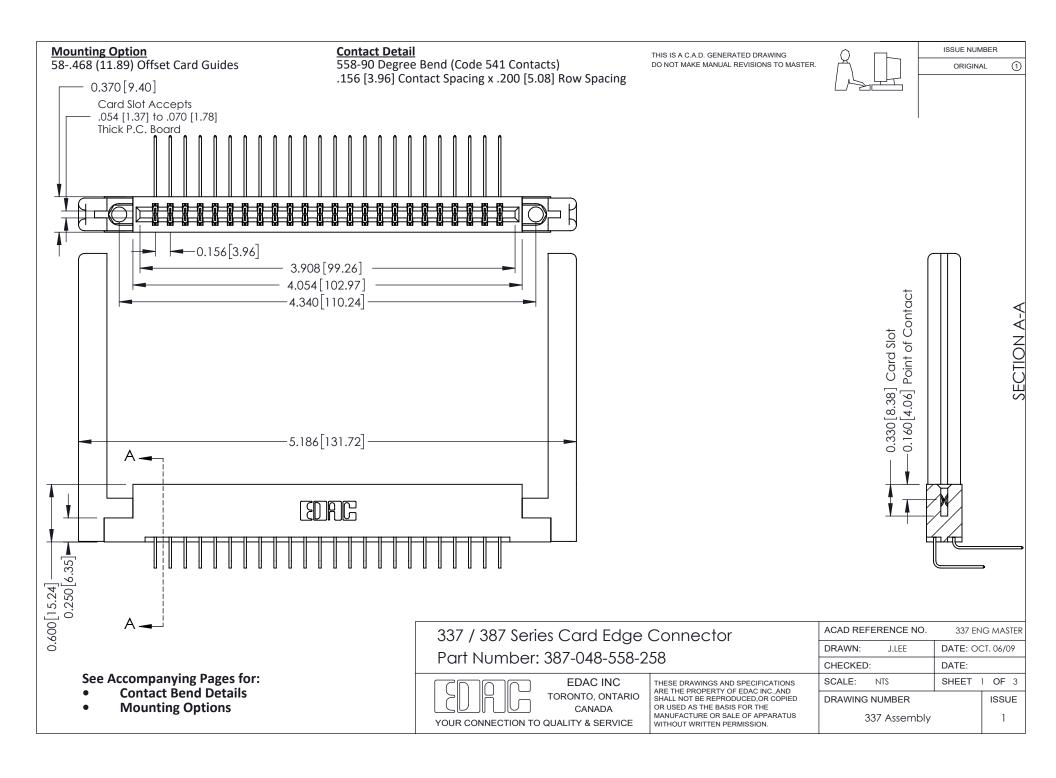

ISSUE NUMBER

ORIGINAL

1

| 337 / 387 Series Card Edge Connector<br>Contact Bend Detail           |                                                                                                                                                                                                  | ACAD REFERENCE NO. 337 E |                  | G MASTER      |
|-----------------------------------------------------------------------|--------------------------------------------------------------------------------------------------------------------------------------------------------------------------------------------------|--------------------------|------------------|---------------|
|                                                                       |                                                                                                                                                                                                  | DRAWN: J.LEE             | DATE: OCT. 06/09 |               |
|                                                                       |                                                                                                                                                                                                  | CHECKED: DATE:           |                  |               |
| EDAC INC TORONTO, ONTARIO CANADA YOUR CONNECTION TO QUALITY & SERVICE | THESE DRAWINGS AND SPECIFICATIONS ARE THE PROPERTY OF EDAC INC.,AND SHALL NOT BE REPRODUCED, OR COPIED OR USED AS THE BASIS FOR THE MANUFACTURE OR SALE OF APPARATUS WITHOUT WRITTEN PERMISSION. | SCALE: NTS               | SHEET            | 2 <b>OF</b> 3 |
|                                                                       |                                                                                                                                                                                                  | DRAWING NUMBER           |                  | ISSUE         |
|                                                                       |                                                                                                                                                                                                  | 337 Assembly             |                  | 1             |