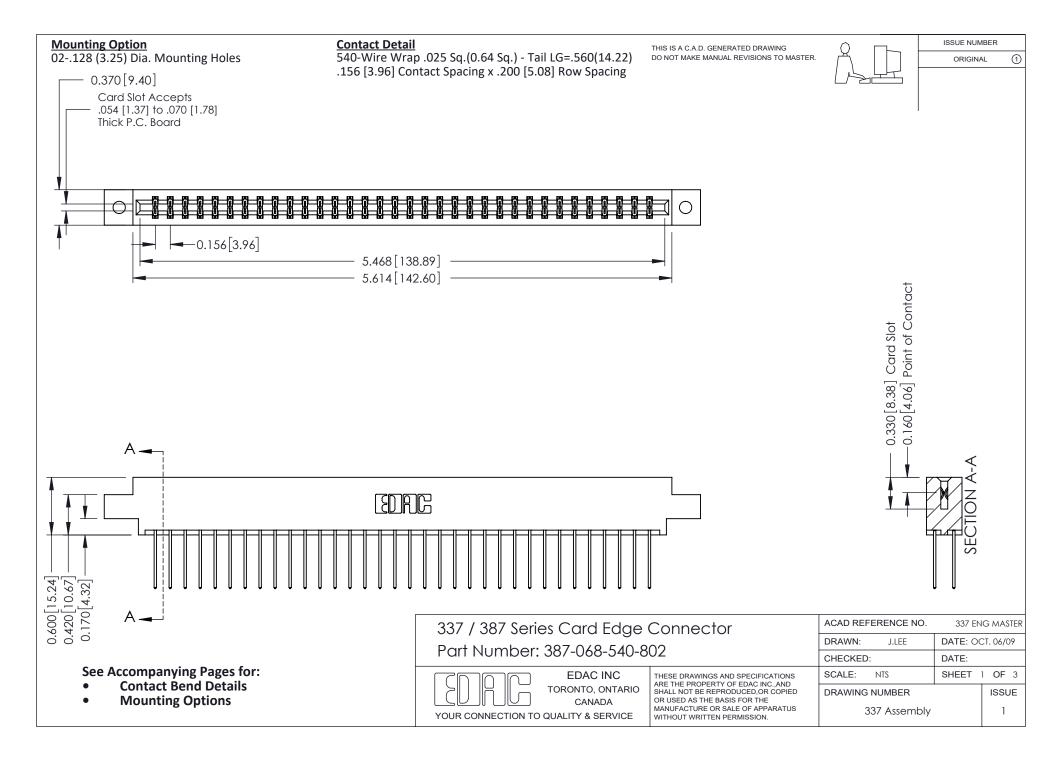

ISSUE NUMBER

ORIGINAL

1



| 337 / 387 Series Card Edge Connector<br>Contact Bend Detail           |                                                                                                                                                                                                  | ACAD REFERENCE NO. 337 E |                  | G MASTER      |
|-----------------------------------------------------------------------|--------------------------------------------------------------------------------------------------------------------------------------------------------------------------------------------------|--------------------------|------------------|---------------|
|                                                                       |