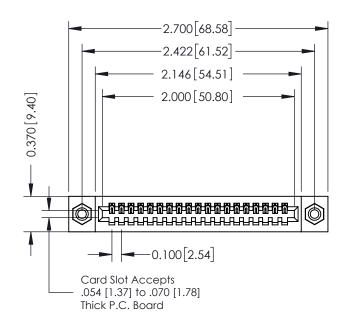

## **Contact Detail**

524-P.C. Tail .018 Sq.(0.46 Sq.) - Tail LG=.185(4.70) .100 [2.54] Contact Spacing x .200 [5.08] Row Spacing

## **See Accompanying Pages for:**

- **Contact Bend Details**
- **Mounting Options**

| 342 / 392 Card Edge Connector |
|-------------------------------|
| Part Number: 392-019-524-108  |

YOUR CONNECTION TO QUALITY & SERVICE