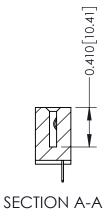

342 ENG MASTER J.LEE DATE: OCT. 06/09 NTS SHEET 1 OF 3

342 Assembly

THIS IS A C.A.D. GENERATED DRAWING DO NOT MAKE MANUAL REVISIONS TO MASTER. ISSUE NUMBER

ORIGINAL

1

| 342 / 392 Series Card Edge Connector<br>Contact Bend Detail |                                                                                                  | ACAD REFERENCE NO. 342 ENG MASTER |             |                  |        |
|-------------------------------------------------------------|--------------------------------------------------------------------------------------------------|-----------------------------------|-------------|------------------|--------|
|                                                             |                                                                                                  | DRAWN:                            | J.LEE       | DATE: OCT. 06/09 |        |
|                                                             |                                                                                                  | CHECKED:                          |             | DATE:            |        |
| EDAC INC                                                    | THESE DRAWINGS AND SPECIFICATIONS ARE THE PROPERTY OF EDAC INCAND                                | SCALE:                            | NTS         | SHEET :          | 2 OF 3 |
| TORONTO, ONTARIO                                            | SHALL NOT BE REPRODUCED, OR COPIED OR USED AS THE BASIS FOR THE MANUFACTURE OR SALE OF APPARATUS | DRAWING                           | NUMBER      |                  | ISSUE  |
| YOUR CONNECTION TO QUALITY & SERVICE                        |                                                                                                  | 3                                 | 42 Assembly |                  | 1      |