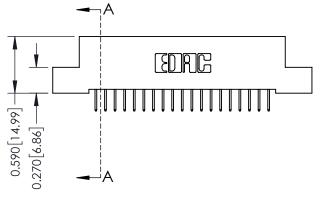

342 ENG MASTER J.LEE DATE: OCT. 06/09 NTS SHEET 1 OF 3

342 Assembly

THIS IS A C.A.D. GENERATED DRAWING DO NOT MAKE MANUAL REVISIONS TO MASTER. ISSUE NUMBER

ORIGINAL

1

| 342 / 392 Series Card Edge Connector<br>Contact Bend Detail |                                                                                                  | ACAD REFERENCE NO. 342 ENG MASTER |             |                  |        |
|-------------------------------------------------------------|--------------------------------------------------------------------------------------------------|-----------------------------------|-------------|------------------|--------|
|                                                             |                                                                                                  | DRAWN:                            | J.LEE       | DATE: OCT. 06/09 |        |
|                                                             |                                                                                                  | CHECKED:                          |             | DATE:            |        |
| EDAC INC                                                    | THESE DRAWINGS AND SPECIFICATIONS ARE THE PROPERTY OF EDAC INCAND                                | SCALE:                            | NTS         | SHEET :          | 2 OF 3 |
| TORONTO, ONTARIO                                            | SHALL NOT BE REPRODUCED, OR COPIED OR USED AS THE BASIS FOR THE MANUFACTURE OR SALE OF APPARATUS | DRAWING                           | NUMBER      |                  | ISSUE  |
| YOUR CONNECTION TO QUALITY & SERVICE                        |                                                                                                  | 3                                 | 42 Assembly |                  | 1      |