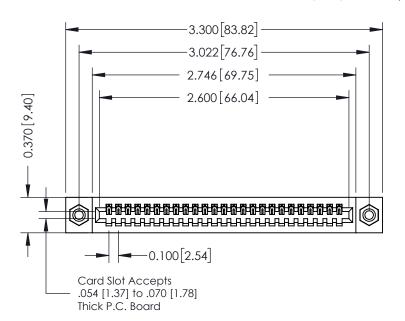

## **See Accompanying Pages for:**

- **Contact Bend Details**
- **Mounting Options**

| 342 / 392 Card Edge Connector |
|-------------------------------|
| Part Number: 392-025-520-108  |

YOUR CONNECTION TO QUALITY & SERVICE

342 ENG MASTER J.LEE DATE: OCT. 06/09 NTS SHEET 1 OF 3

342 Assembly

THIS IS A C.A.D. GENERATED DRAWING DO NOT MAKE MANUAL REVISIONS TO MASTER. ISSUE NUMBER

ORIGINAL

1

| 342 / 392 Series Card Edge Connector<br>Contact Bend Detail |                                                                                                                                   | ACAD REFERENCE NO. 342 ENG MASTER |             |          |          |
|-------------------------------------------------------------|-----------------------------------------------------------------------------------------------------------------------------------|-----------------------------------|-------------|----------|----------|
|                                                             |                                                                                                                                   | DRAWN:                            | J.LEE       | DATE: OC | T. 06/09 |
|                                                             |                                                                                                                                   | CHECKED                           | ):          | DATE:    |          |
| EDAC INC                                                    | ARE THE PROPERTY OF EDAC INC.,AND SHALL NOT BE REPRODUCED,OR COPIED OR USED AS THE BASIS FOR THE MANUFACTURE OR SALE OF APPARATUS | SCALE:                            | NTS         | SHEET :  | 2 OF 3   |
| TORONTO, ONTARIO                                            |                                                                                                                                   | DRAWING                           | NUMBER      |          | ISSUE    |
| YOUR CONNECTION TO QUALITY & SERVICE                        |                                                                                                                                   | 3                                 | 42 Assembly |          | 1        |