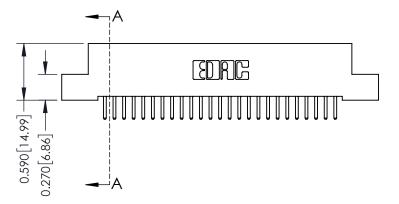

342 ENG MASTER J.LEE DATE: OCT. 06/09 NTS SHEET 1 OF 3

342 Assembly

THIS IS A C.A.D. GENERATED DRAWING DO NOT MAKE MANUAL REVISIONS TO MASTER. ISSUE NUMBER

ORIGINAL

1

| 342 / 392 Series Card Edge Connector<br>Contact Bend Detail |                                                                                                                                   | ACAD REFERENCE NO. 342 ENG MASTER |             |          |          |
|-------------------------------------------------------------|-----------------------------------------------------------------------------------------------------------------------------------|-----------------------------------|-------------|----------|----------|
|                                                             |                                                                                                                                   | DRAWN:                            | J.LEE       | DATE: OC | T. 06/09 |
|                                                             |                                                                                                                                   | CHECKED                           | ):          | DATE:    |          |
| EDAC INC                                                    | ARE THE PROPERTY OF EDAC INC.,AND SHALL NOT BE REPRODUCED,OR COPIED OR USED AS THE BASIS FOR THE MANUFACTURE OR SALE OF APPARATUS | SCALE:                            | NTS         | SHEET :  | 2 OF 3   |
| TORONTO, ONTARIO                                            |                                                                                                                                   | DRAWING                           | NUMBER      |          | ISSUE    |
| YOUR CONNECTION TO QUALITY & SERVICE                        |                                                                                                                                   | 3                                 | 42 Assembly |          | 1        |