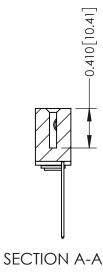

**Mounting Option** 

03-.116 (2.95) I.D. Floating Eyelets

**Contact Detail** 

541-Wire Wrap .025 Sq.(0.64 Sq.) - Tail LG=.760(19.30) .100 [2.54] Contact Spacing x .200 [5.08] Row Spacing

THIS IS A C.A.D. GENERATED DRAWING DO NOT MAKE MANUAL REVISIONS TO MASTER

ISSUE NUMBER

ORIGINAL

1

| 342 / 392 Card Edge Connector<br>Mounting Options |                                                                                                                                             | ACAD REFERENCE NO. 342 ENG MASTER |                         |        |  |  |
|---------------------------------------------------|---------------------------------------------------------------------------------------------------------------------------------------------|-----------------------------------|-------------------------|--------|--|--|
|                                                   |                                                                                                                                             | DRAWN: J.LEE                      | DATE: <b>OCT. 06/09</b> |        |  |  |
|                                                   |                                                                                                                                             | CHECKED:                          | DATE:                   |        |  |  |
| EDAC INC                                          | THESE DRAWINGS AND SPECIFICATIONS<br>ARE THE PROPERTY OF EDAC INC.,AND<br>SHALL NOT BE REPRODUCED,OR COPIED<br>OR USED AS THE BASIS FOR THE | SCALE: NTS                        | SHEET :                 | 3 OF 3 |  |  |
| TORONTO, ONTARIO                                  |                                                                                                                                             | DRAWING NUMBER                    | •                       | ISSUE  |  |  |
| YOUR CONNECTION TO QUALITY & SERVICE              | MANUFACTURE OR SALE OF APPARATUS                                                                                                            | 342 Assembly                      |                         | 1      |  |  |