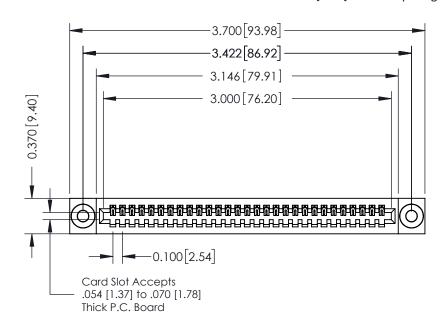

## **See Accompanying Pages for:**

- **Contact Bend Details**
- **Mounting Options**

| 342 / 392 Card Edge Connector |
|-------------------------------|
| Part Number: 392-029-541-103  |

YOUR CONNECTION TO QUALITY & SERVICE

342 ENG MASTER J.LEE DATE: OCT. 06/09 SHEET 1 OF 3

342 Assembly

THIS IS A C.A.D. GENERATED DRAWING DO NOT MAKE MANUAL REVISIONS TO MASTER. ISSUE NUMBER

ORIGINAL

1

| 342 / 392 Series Card Edge Connector<br>Contact Bend Detail |                                                                                                                                     | ACAD REFERENCE NO. 342 ENG MASTER |             |          |          |
|-------------------------------------------------------------|-------------------------------------------------------------------------------------------------------------------------------------|-----------------------------------|-------------|----------|----------|
|                                                             |                                                                                                                                     | DRAWN:                            | J.LEE       | DATE: OC | T. 06/09 |
|                                                             |                                                                                                                                     | CHECKED:                          |             | DATE:    |          |
| EDAC INC                                                    | ARE THE PROPERTY OF EDAC INC.,AND — SHALL NOT BE REPRODUCED,OR COPIED OR USED AS THE BASIS FOR THE MANUFACTURE OR SALE OF APPARATUS | SCALE:                            | NTS         | SHEET :  | 2 OF 3   |
| TORONTO, ONTARIO                                            |                                                                                                                                     | DRAWING                           | NUMBER      |          | ISSUE    |
| YOUR CONNECTION TO QUALITY & SERVICE                        |                                                                                                                                     | 3                                 | 42 Assembly |          | 1        |