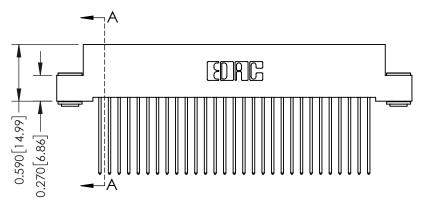

342 ENG MASTER J.LEE DATE: OCT. 06/09 SHEET 1 OF 3

342 Assembly

THIS IS A C.A.D. GENERATED DRAWING DO NOT MAKE MANUAL REVISIONS TO MASTER. ISSUE NUMBER

ORIGINAL

1

| 342 / 392 Series Card Edge Connector<br>Contact Bend Detail |                                                                                                                                     | ACAD REFERENCE NO. 342 ENG MASTER |             |          |          |
|-------------------------------------------------------------|-------------------------------------------------------------------------------------------------------------------------------------|-----------------------------------|-------------|----------|----------|
|                                                             |                                                                                                                                     | DRAWN:                            | J.LEE       | DATE: OC | T. 06/09 |
|                                                             |                                                                                                                                     | CHECKED:                          |             | DATE:    |          |
| EDAC INC                                                    | ARE THE PROPERTY OF EDAC INC.,AND — SHALL NOT BE REPRODUCED,OR COPIED OR USED AS THE BASIS FOR THE MANUFACTURE OR SALE OF APPARATUS | SCALE:                            | NTS         | SHEET :  | 2 OF 3   |
| TORONTO, ONTARIO                                            |                                                                                                                                     | DRAWING                           | NUMBER      |          | ISSUE    |
| YOUR CONNECTION TO QUALITY & SERVICE                        |                                                                                                                                     | 3                                 | 42 Assembly |          | 1        |