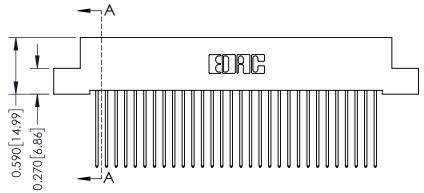

342 Assembly

THIS IS A C.A.D. GENERATED DRAWING DO NOT MAKE MANUAL REVISIONS TO MASTER. ISSUE NUMBER

ORIGINAL

1

| 342 / 392 Series Card Edge Connector<br>Contact Bend Detail |                                                                                                                                                                                                  | ACAD REFERENCE NO. 342 ENG MASTER |             |                  |        |
|-------------------------------------------------------------|--------------------------------------------------------------------------------------------------------------------------------------------------------------------------------------------------|-----------------------------------|-------------|------------------|--------|
|                                                             |                                                                                                                                                                                                  | DRAWN:                            | J.LEE       | DATE: OCT. 06/09 |        |
|                                                             |                                                                                                                                                                                                  | CHECKED:                          |             | DATE:            |        |
| TORONTO, ONTARIO                                            | THESE DRAWINGS AND SPECIFICATIONS ARE THE PROPERTY OF EDAC INC. AND SHALL NOT BE REPRODUCED, OR COPIED OR USED AS THE BASIS FOR THE MANUFACTURE OR SALE OF APPARATUS WITHOUT WRITTEN PERMISSION. | SCALE:                            | NTS         | SHEET :          | 2 OF 3 |
|                                                             |                                                                                                                                                                                                  | DRAWING                           | NUMBER      |                  | ISSUE  |
| YOUR CONNECTION TO QUALITY & SERVICE                        |                                                                                                                                                                                                  | 3                                 | 42 Assembly |                  | 1      |