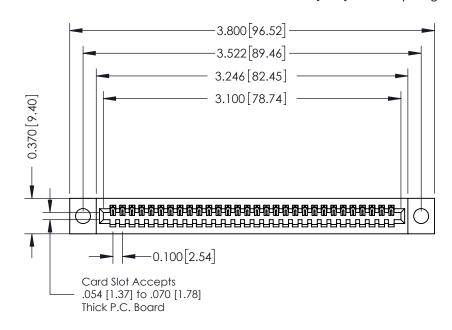

## **See Accompanying Pages for:**

- **Contact Bend Details**
- **Mounting Options**

342 / 392 Card Edge Connector Part Number: 392-030-541-104

YOUR CONNECTION TO QUALITY & SERVICE

342 ENG MASTER J.LEE DATE: OCT. 06/09 SHEET 1 OF 3

342 Assembly

THIS IS A C.A.D. GENERATED DRAWING DO NOT MAKE MANUAL REVISIONS TO MASTER. ISSUE NUMBER

ORIGINAL

1

| 342 / 392 Series Card Edge Connector<br>Contact Bend Detail |                                                                                                                                                                                                  | ACAD REFERENCE NO. 342 ENG MASTER |             |                  |        |
|-------------------------------------------------------------|--------------------------------------------------------------------------------------------------------------------------------------------------------------------------------------------------|-----------------------------------|-------------|------------------|--------|
|                                                             |                                                                                                                                                                                                  | DRAWN:                            | J.LEE       | DATE: OCT. 06/09 |        |
|                                                             |                                                                                                                                                                                                  | CHECKED:                          |             | DATE:            |        |
| TORONTO, ONTARIO                                            | THESE DRAWINGS AND SPECIFICATIONS ARE THE PROPERTY OF EDAC INC. AND SHALL NOT BE REPRODUCED, OR COPIED OR USED AS THE BASIS FOR THE MANUFACTURE OR SALE OF APPARATUS WITHOUT WRITTEN PERMISSION. | SCALE:                            | NTS         | SHEET :          | 2 OF 3 |
|                                                             |                                                                                                                                                                                                  | DRAWING                           | NUMBER      |                  | ISSUE  |
| YOUR CONNECTION TO QUALITY & SERVICE                        |                                                                                                                                                                                                  | 3                                 | 42 Assembly |                  | 1      |