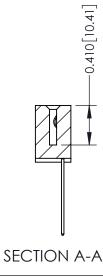

**Mounting Option** 

04-.156 (3.96) Dia. Mounting Holes

**Contact Detail** 

541-Wire Wrap .025 Sq.(0.64 Sq.) - Tail LG=.760(19.30) .100 [2.54] Contact Spacing x .200 [5.08] Row Spacing