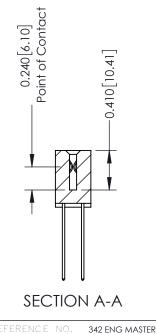

YOUR CONNECTION TO QUALITY & SERVICE

THIS IS A C.A.D. GENERATED DRAWING DO NOT MAKE MANUAL REVISIONS TO MASTER. ISSUE NUMBER

ORIGINAL

1

| 342 / 392 Series Card Edge           | ACAD REFERENCE NO. 342 ENG MASTER                                                                                                                                                               |          |             |                  |        |
|--------------------------------------|-------------------------------------------------------------------------------------------------------------------------------------------------------------------------------------------------|----------|-------------|------------------|--------|
| Contact Bend Detail                  |                                                                                                                                                                                                 |          | J.LEE       | DATE: OCT. 06/09 |        |
| Contact bend betall                  |                                                                                                                                                                                                 | CHECKED: |             | DATE:            |        |
|                                      | THESE DRAWINGS AND SPECIFICATIONS ARE THE PROPERTY OF EDAC INC.,AND SHALL NOT BE REPRODUCED,OR COPIED OR USED AS THE BASIS FOR THE MANUFACTURE OR SALE OF APPARATUS WITHOUT WRITTEN PERMISSION. | SCALE:   | NTS         | SHEET :          | 2 OF 3 |
| TORONTO, ONTARIO                     |                                                                                                                                                                                                 | DRAWING  | NUMBER      |                  | ISSUE  |
| YOUR CONNECTION TO QUALITY & SERVICE |                                                                                                                                                                                                 | 3        | 42 Assembly |                  | 1      |