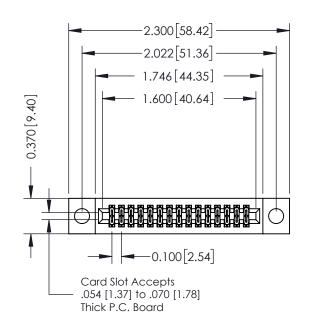

## **See Accompanying Pages for:**

- **Contact Bend Details**
- **Mounting Options**

342 Assembly

DATE: OCT. 06/09

SHEET 1 OF 3

|                              | 342 / 392 Car | 392 Card Edge Connector                                             |                                                                 |         |        |  |
|------------------------------|---------------|---------------------------------------------------------------------|-----------------------------------------------------------------|---------|--------|--|
| Part Number: 392-030-544-204 |               |                                                                     |                                                                 |         | J.LEE  |  |
|                              | Pari Number.  | 392-030-344-2                                                       | 04                                                              | CHECKE  | ):     |  |
|                              |               | THESE DRAWINGS AND SPECIFICATIONS ARE THE PROPERTY OF EDAC INC.,AND | SCALE:                                                          | NTS     |        |  |
|                              |               | TORONTO, ONTARIO                                                    | SHALL NOT BE REPRODUCED, OR COPIED OR USED AS THE BASIS FOR THE | DRAWING | NUMBEF |  |
|                              |               | CANADA                                                              | OR USED AS THE BASIS FOR THE                                    | _       |        |  |