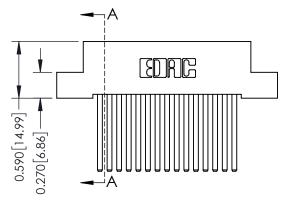

YOUR CONNECTION TO QUALITY & SERVICE

THIS IS A C.A.D. GENERATED DRAWING DO NOT MAKE MANUAL REVISIONS TO MASTER. ISSUE NUMBER

ORIGINAL

1

| 342 / 392 Series Card Edge           | ACAD REFERENCE NO. 342 ENG MASTER                                                                                                                                                               |          |             |                  |        |
|--------------------------------------|-------------------------------------------------------------------------------------------------------------------------------------------------------------------------------------------------|----------|-------------|------------------|--------|
| Contact Bend Detail                  |                                                                                                                                                                                                 |          | J.LEE       | DATE: OCT. 06/09 |        |
| Contact bend betall                  |                                                                                                                                                                                                 | CHECKED: |             | DATE:            |        |
|                                      | THESE DRAWINGS AND SPECIFICATIONS ARE THE PROPERTY OF EDAC INC.,AND SHALL NOT BE REPRODUCED,OR COPIED OR USED AS THE BASIS FOR THE MANUFACTURE OR SALE OF APPARATUS WITHOUT WRITTEN PERMISSION. | SCALE:   | NTS         | SHEET :          | 2 OF 3 |
| TORONTO, ONTARIO                     |                                                                                                                                                                                                 | DRAWING  | NUMBER      |                  | ISSUE  |
| YOUR CONNECTION TO QUALITY & SERVICE |                                                                                                                                                                                                 | 3        | 42 Assembly |                  | 1      |