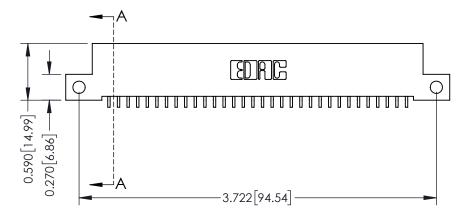

**Mounting Option** 12-.128 (3.25) Dia. Side Mounting Holes **Contact Detail** 

559-90 Degree Bend (Code 541 Contacts) .100 [2.54] Contact Spacing x .200 [5.08] Row Spacing

**See Accompanying Pages for:** 

- **Contact Bend Details**
- **Mounting Options**

342 / 392 Card Edge Connector Part Number: 392-032-559-112

YOUR CONNECTION TO QUALITY & SERVICE

CANADA

342 ENG MASTER J.LEE DATE: OCT. 06/09 SHEET 1 OF 3

342 Assembly

THIS IS A C.A.D. GENERATED DRAWING DO NOT MAKE MANUAL REVISIONS TO MASTER

ISSUE NUMBER

ORIGINAL

1

| 342 / 392 Card Edge Connector<br>Mounting Options |                                                                                                                                                                                               | ACAD REFERENCE NO. 342 ENG MASTER |                         |        |  |  |
|---------------------------------------------------|-----------------------------------------------------------------------------------------------------------------------------------------------------------------------------------------------|-----------------------------------|-------------------------|--------|--|--|
|                                                   |                                                                                                                                                                                               | DRAWN: J.LEE                      | DATE: <b>OCT. 06/09</b> |        |  |  |
|                                                   |                                                                                                                                                                                               | CHECKED:                          | DATE:                   |        |  |  |
| TORONTO, ONTARIO                                  | THESE DRAWINGS AND SPECIFICATIONS ARE THE PROPERTY OF EDAC INCAND SHALL NOT BE REPRODUCED,OR COPIED OR USED AS THE BASIS FOR THE MANUFACTURE OR SALE OF APPARATUS WITHOUT WRITTEN PERMISSION. | SCALE: NTS                        | SHEET :                 | 3 OF 3 |  |  |
|                                                   |                                                                                                                                                                                               | DRAWING NUMBER                    | •                       | ISSUE  |  |  |
| YOUR CONNECTION TO QUALITY & SERVICE              |                                                                                                                                                                                               | 342 Assembly                      |                         | 1      |  |  |