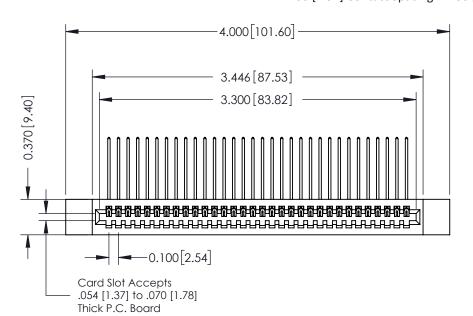

**Mounting Option** 12-.128 (3.25) Dia. Side Mounting Holes **Contact Detail** 

559-90 Degree Bend (Code 541 Contacts) .100 [2.54] Contact Spacing x .200 [5.08] Row Spacing

**See Accompanying Pages for:** 

- **Contact Bend Details**
- **Mounting Options**

342 / 392 Card Edge Connector Part Number: 392-032-559-112

YOUR CONNECTION TO QUALITY & SERVICE

CANADA

342 ENG MASTER J.LEE DATE: OCT. 06/09 SHEET 1 OF 3

342 Assembly

THIS IS A C.A.D. GENERATED DRAWING DO NOT MAKE MANUAL REVISIONS TO MASTER. ISSUE NUMBER

ORIGINAL

1

| 342 / 392 Series Card Edge Connector<br>Contact Bend Detail |                                                                                                                                                                                                  | ACAD REFERENCE NO. 342 ENG MASTER |             |                  |        |
|-------------------------------------------------------------|--------------------------------------------------------------------------------------------------------------------------------------------------------------------------------------------------|-----------------------------------|-------------|------------------|--------|
|                                                             |                                                                                                                                                                                                  | DRAWN:                            | J.LEE       | DATE: OCT. 06/09 |        |
|                                                             |                                                                                                                                                                                                  | CHECKED:                          |             | DATE:            |        |
| TORONTO, ONTARIO                                            | THESE DRAWINGS AND SPECIFICATIONS ARE THE PROPERTY OF EDAC INC. AND SHALL NOT BE REPRODUCED, OR COPIED OR USED AS THE BASIS FOR THE MANUFACTURE OR SALE OF APPARATUS WITHOUT WRITTEN PERMISSION. | SCALE:                            | NTS         | SHEET :          | 2 OF 3 |
|                                                             |                                                                                                                                                                                                  | DRAWING                           | NUMBER      |                  | ISSUE  |
| YOUR CONNECTION TO QUALITY & SERVICE                        |                                                                                                                                                                                                  | 3                                 | 42 Assembly |                  | 1      |