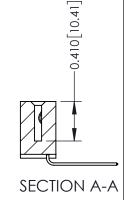

**Mounting Option** 12-.128 (3.25) Dia. Side Mounting Holes **Contact Detail** 

559-90 Degree Bend (Code 541 Contacts) .100 [2.54] Contact Spacing x .200 [5.08] Row Spacing

**See Accompanying Pages for:** 

- **Contact Bend Details**
- **Mounting Options**

342 / 392 Card Edge Connector Part Number: 392-032-559-112

YOUR CONNECTION TO QUALITY & SERVICE

CANADA

342 ENG MASTER J.LEE DATE: OCT. 06/09 SHEET 1 OF 3

342 Assembly

THIS IS A C.A.D. GENERATED DRAWING DO NOT MAKE MANUAL REVISIONS TO MASTER

ISSUE NUMBER

ORIGINAL

1

| 342 / 392 Card Edge Connector<br>Mounting Options |                                                                                                                                                                                               | ACAD REFERENCE NO. 342 ENG MASTER |                         |        |  |  |
|---------------------------------------------------|-----------------------------------------------------------------------------------------------------------------------------------------------------------------------------------------------|-----------------------------------|-------------------------|--------|--|--|
|                                                   |                                                                                                                                                                                               | DRAWN: J.LEE                      | DATE: <b>OCT. 06/09</b> |        |  |  |
|                                                   |                                                                                                                                                                                               | CHECKED:                          | DATE:                   |        |  |  |
| TORONTO, ONTARIO                                  | THESE DRAWINGS AND SPECIFICATIONS ARE THE PROPERTY OF EDAC INCAND SHALL NOT BE REPRODUCED,OR COPIED OR USED AS THE BASIS FOR THE MANUFACTURE OR SALE OF APPARATUS WITHOUT WRITTEN PERMISSION. | SCALE: NTS                        | SHEET :                 | 3 OF 3 |  |  |
|                                                   |                                                                                                                                                                                               | DRAWING NUMBER                    | •                       | ISSUE  |  |  |
| YOUR CONNECTION TO QUALITY & SERVICE              |                                                                                                                                                                                               | 342 Assembly                      |                         | 1      |  |  |