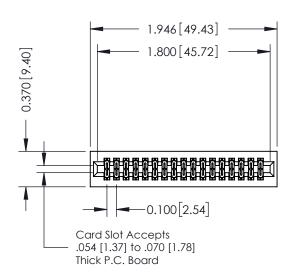

## **See Accompanying Pages for:**

- **Contact Bend Details**
- **Mounting Options**

342 / 392 Card Edge Connector Part Number: 392-034-560-201

YOUR CONNECTION TO QUALITY & SERVICE

342 ENG MASTER DATE: OCT. 06/09 J.LEE SHEET 1 OF 3