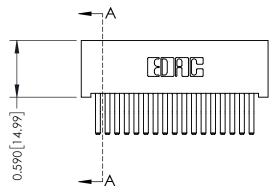

**Mounting Option** 01-No Mounting Lugs **Contact Detail** 

560-Extender Board Bend (Code 523 Contacts) .100 [2.54] Contact Spacing x .200 [5.08] Row Spacing







## 0.410[10.41] **SECTION A-A**

## **See Accompanying Pages for:**

- **Contact Bend Details**
- **Mounting Options**

342 / 392 Card Edge Connector Part Number: 392-034-560-201

YOUR CONNECTION TO QUALITY & SERVICE

342 ENG MASTER DATE: OCT. 06/09 J.LEE SHEET 1 OF 3

342 Assembly

THIS IS A C.A.D. GENERATED DRAWING DO NOT MAKE MANUAL REVISIONS TO MASTER. ISSUE NUMBER

ORIGINAL

1



| 342 / 392 Series Card Edge Connector<br>Contact Bend Detail |                                                                                                                                                                                                  | ACAD REFERENCE NO. 342 ENG MASTER |             |                  |        |
|-------------------------------------------------------------|----------