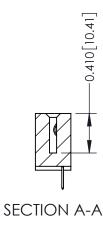

- **Contact Bend Details**
- **Mounting Options**

342 / 392 Card Edge Connector Part Number: 392-039-520-101

YOUR CONNECTION TO QUALITY & SERVICE

CANADA

342 ENG MASTER J.LEE DATE: OCT. 06/09 SHEET 1 OF 3

342 Assembly

THIS IS A C.A.D. GENERATED DRAWING DO NOT MAKE MANUAL REVISIONS TO MASTER. ISSUE NUMBER

ORIGINAL

1

| 342 / 392 Series Card Edge Connector<br>Contact Bend Detail |                                                                                                                                                                                                  | ACAD REFERENCE NO. 342 ENG MASTER |             |                  |        |
|-------------------------------------------------------------|--------------------------------------------------------------------------------------------------------------------------------------------------------------------------------------------------|-----------------------------------|-------------|------------------|--------|
|                                                             |                                                                                                                                                                                                  | DRAWN:                            | J.LEE       | DATE: OCT. 06/09 |        |
|                                                             |                                                                                                                                                                                                  | CHECKED:                          |             | DATE:            |        |
| TORONTO, ONTARIO                                            | THESE DRAWINGS AND SPECIFICATIONS ARE THE PROPERTY OF EDAC INC. AND SHALL NOT BE REPRODUCED, OR COPIED OR USED AS THE BASIS FOR THE MANUFACTURE OR SALE OF APPARATUS WITHOUT WRITTEN PERMISSION. | SCALE:                            | NTS         | SHEET :          | 2 OF 3 |
|                                                             |                                                                                                                                                                                                  | DRAWING                           | NUMBER      |                  | ISSUE  |
| YOUR CONNECTION TO QUALITY & SERVICE                        |                                                                                                                                                                                                  | 3                                 | 42 Assembly |                  | 1      |