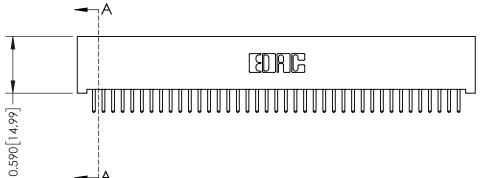

- **Contact Bend Details**
- **Mounting Options**

342 / 392 Card Edge Connector Part Number: 392-039-520-101

YOUR CONNECTION TO QUALITY & SERVICE

CANADA

342 ENG MASTER J.LEE DATE: OCT. 06/09 SHEET 1 OF 3

342 Assembly

THIS IS A C.A.D. GENERATED DRAWING DO NOT MAKE MANUAL REVISIONS TO MASTER. ISSUE NUMBER

ORIGINAL

1

| 342 / 392 Series Card Edge Connector<br>Contact Bend Detail |                                                                                                                                                                                                  | ACAD REFERENCE NO. 342 ENG MASTER |             |                  |        |
|-------------------------------------------------------------|--------------------------------------------------------------------------------------------------------------------------------------------------------------------------------------------------|-----------------------------------|-------------|------------------|--------|
|                                                             |                                                                                                                                                                                                  | DRAWN:                            | J.LEE       | DATE: OCT. 06/09 |        |
|                                                             |                                                                                                                                                                                                  | CHECKED:                          |             | DATE:            |        |
| TORONTO, ONTARIO                                            | THESE DRAWINGS AND SPECIFICATIONS ARE THE PROPERTY OF EDAC INC. AND SHALL NOT BE REPRODUCED, OR COPIED OR USED AS THE BASIS FOR THE MANUFACTURE OR SALE OF APPARATUS WITHOUT WRITTEN PERMISSION. | SCALE:                            | NTS         | SHEET :          | 2 OF 3 |
|                                                             |                                                                                                                                                                                                  | DRAWING                           | NUMBER      |                  | ISSUE  |
| YOUR CONNECTION TO QUALITY & SERVICE                        |                                                                                                                                                                                                  | 3                                 | 42 Assembly |                  | 1      |