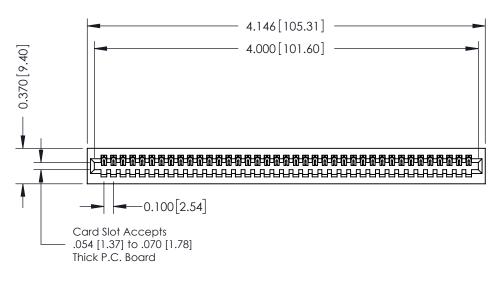

**Mounting Option** 01-No Mounting Lugs **Contact Detail** 

520-P.C. Tail .030x.018(0.76x0.46) - Tail LG=.185(4.70) .100 [2.54] Contact Spacing x .200 [5.08] Row Spacing

**See Accompanying Pages for:** 

- **Contact Bend Details**
- **Mounting Options**

342 / 392 Card Edge Connector Part Number: 392-039-520-101

YOUR CONNECTION TO QUALITY & SERVICE

CANADA

342 ENG MASTER J.LEE DATE: OCT. 06/09 SHEET 1 OF 3

342 Assembly