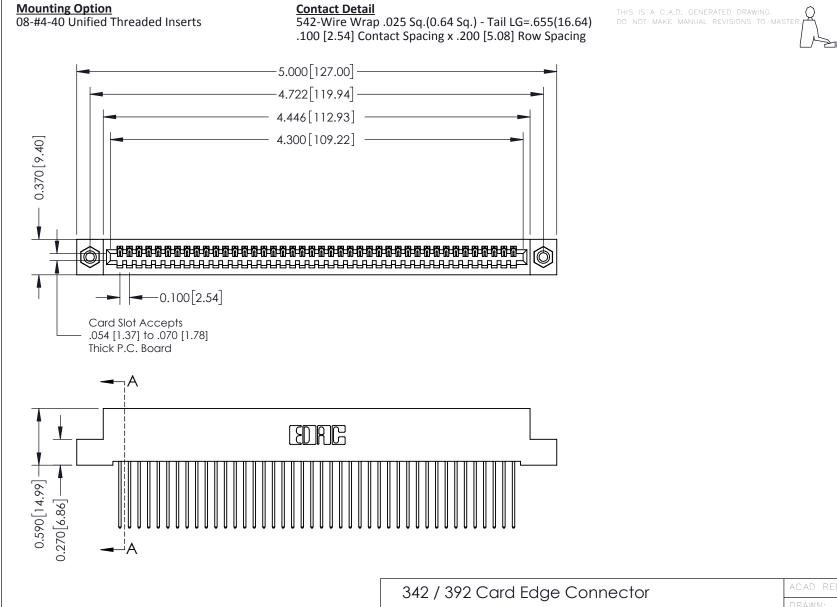

**See Accompanying Pages for:** 

- **Contact Bend Details**
- **Mounting Options**

Part Number: 392-042-542-108

YOUR CONNECTION TO QUALITY & SERVICE

CANADA

342 ENG MASTER J.LEE DATE: OCT. 06/09 SHEET 1 OF 3