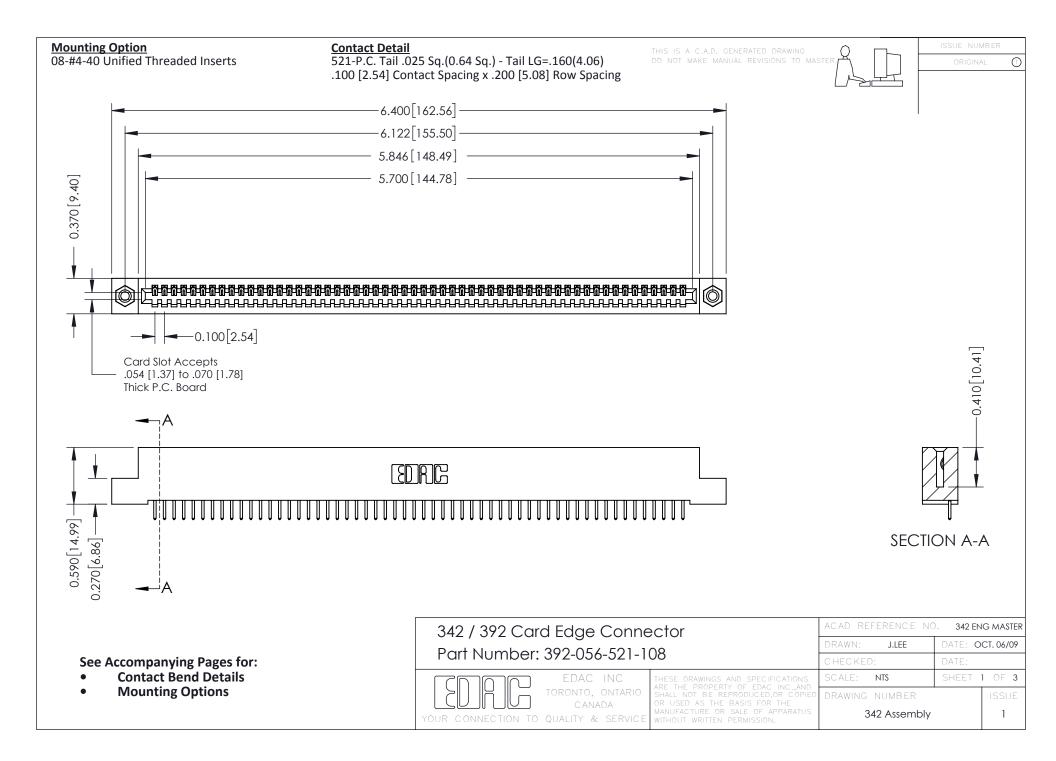

THIS IS A C.A.D. GENERATED DRAWING DO NOT MAKE MANUAL REVISIONS TO MASTER. ISSUE NUMBER

ORIGINAL

1



| 342 / 392 Series Card Edge Connector<br>Contact Bend Detail |                                                                                                                                                                                                  | ACAD REFERENCE NO. 342 ENG MASTER |             |                  |        |
|-------------------------------------------------------------|--------------------------------------------------------------------------------------------------------------------------------------------------------------------------------------------------|-----------------------------------|-------------|------------------|--------|
|