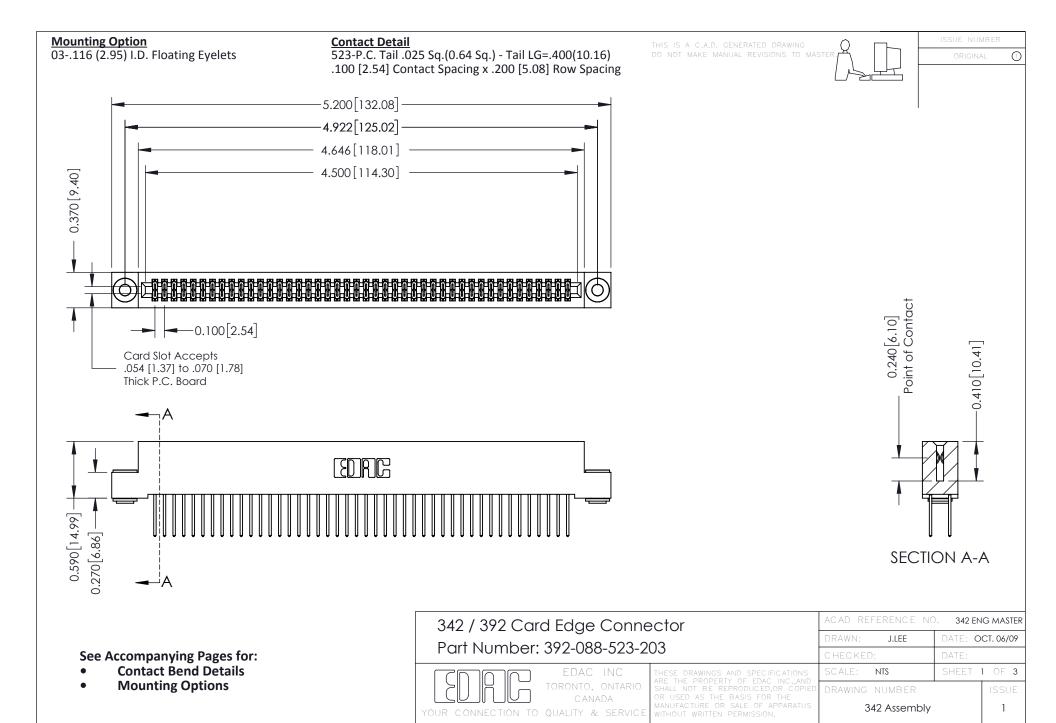

THIS IS A C.A.D. GENERATED DRAWING DO NOT MAKE MANUAL REVISIONS TO MASTER. ISSUE NUMBER

ORIGINAL

1



| 342 / 392 Series Card Edge Connector<br>Contact Bend Detail |                                                                                                                                                                                                  | ACAD REFERENCE NO. 342 ENG MASTER |             |                  |        |
|-------------------------------------------------------------|--------------------------------------------------------------------------------------------------------------------------------------------------------------------------------------------------|-----------------------------------|-------------|------------------|--------|
|