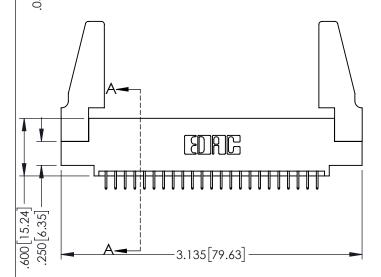

|   | CHECKED:       | DATE:   |       |
|---|----------------|---------|-------|
|   | SCALE: 1:1     | SHEET 1 | OF 2  |
| 0 | DRAWING NUMBER |         | ISSUE |
|   | 345-ENG-MASTER |         | 1     |
|   |                |         |       |

DRAWN: R.STA.MONICA DATE:MAY.16/2017

INSULATOR MATERIAL: THERMOPLASTIC PBT BLACK, UL 94V-0 CONTACT MATERIAL; COPPER TIN ALLOY CONTACT PLATING: GOLD ON THE MATING AREA, TIN PLATING ON THE CONTACT TAILS, NICKEL UNDERPLATE

|         | d slot<br>t of contact                                       |
|---------|--------------------------------------------------------------|
|         | → H. 330 [8.38] CARD SLOT<br>→ . 160 [4.06] POINT OF CONTACT |
| SECTION | <b>†</b>                                                     |