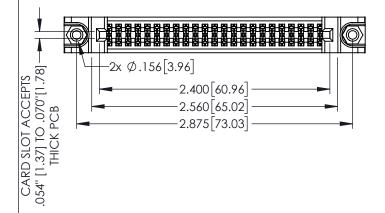

<u>Contact Dimensions:</u>
525-P.C. Tail .018 Sq.(0.46 Sq.) - Tail LG=.150(3.81)
.100 (2.54) Contact Spacing x .200 (5.08) Row Spacing

1

345/395 SERIES CARD EDGE CONNECTOR PART NUMBER: 395-046-525-588

YOUR CONNECTION TO QUALITY & SERVICE

|   | CHECKED:       | DATE:   |       |
|---|----------------|---------|-------|
|   | SCALE: 1:1     | SHEET 1 | OF 2  |
| 0 | DRAWING NUMBER |         | ISSUE |
|   | 345-ENG-MASTER |         | 1     |
|   |                |         |       |

DRAWN: R.STA.MONICA DATE:MAY.16/2017

INSULATOR MATERIAL: THERMOPLASTIC PBT BLACK, UL 94V-0 CONTACT MATERIAL; COPPER TIN ALLOY CONTACT PLATING: GOLD ON THE MATING AREA, TIN PLATING ON THE CONTACT TAILS, NICKEL UNDERPLATE