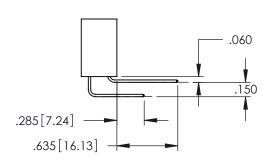

345-ENG-MASTER

.107 [2.72] .082 [2.08] .157 [4] .232 [5.89] .125(3.18) to .210(5.33) .125(3.18) to .210(5.33) Outside Tails Outside Tails .045(1.14) to .060(1.52) .045(1.14) to .060(1.52) Between Tails Between Tails **Contact Code 555 Contact Code 556** 

**Contact Code 558** 

**Contact Code 559** 

Contact Code 560

INSULATOR MATERIAL: THERMOPLASTIC POLYESTER, UL 94V-0 DAP MATERIAL AVAILABLE UPON REQUEST

CONTACT MATERIAL; COPPER ALLOY CONTACT PLATING: GOLD ON THE MATING AREA, TIN PLATING ON THE CONTACT TAILS, NICKEL UNDERPLATE