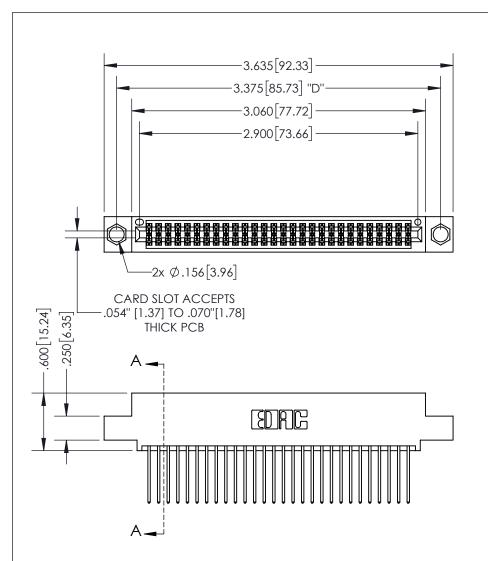

THIS IS A C.A.D. GENERATED DRAWING DO NOT MAKE MANUAL REVISIONS TO MASTER.

ISSUE NUMBER ORIGINAL

1

.160 4.06 POINT OF CONTACT .330[8.38] -.370[9.4] **CARD SLOT** .150 [3.81]

## SECTION A-A

<u>Contact Dimensions:</u> 540-Wire Wrap .025 Sq.(0.64 Sq.) - Tail LG=.560(14.22) .100 (2.54) Contact Spacing x .200 (5.08) Row Spacing

INSULATOR MATERIAL: THERMOPLASTIC PBT, UL 94V-0 CONTACT MATERIAL; COPPER TIN ALLOY CONTACT PLATING: GOLD ON THE MATING AREA, TIN PLATING ON THE CONTACT TAILS, NICKEL UNDERPLATE

345/395 SERIES CARD EDGE CONNECTOR PART NUMBER: 395-056-540-504

YOUR CONNECTION TO QUALITY & SERVICE

**EDAC INC** TORONTO, ONTARIO CANADA

THESE DRAWINGS AND SPECIFICATIONS ARE THE PROPERTY OF EDAC INC.,AND SHALL NOT BE REPRODUCED, OR COPIED OR USED AS THE BASIS FOR THE MANUFACTURE OR SALE OF APPARATUS WITHOUT WRITTEN PERMISSION.

| ACAD REFERENCE NO. |              | 345-ENG-MASTER   |       |
|--------------------|--------------|------------------|-------|
| DRAWN:             | R.STA.MONICA | DATE:MAY.16/2017 |       |
| CHECKE             | D:           | DATE:            |       |
| SCALE:             | 1:1          | SHEET            | OF 2  |
| DRAWING NUMBER     |              |                  | ISSUE |
| 345-FNG-MASTER     |              |                  | 1     |