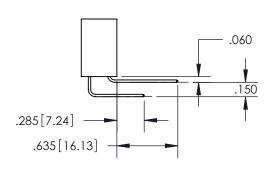

THIS IS A C.A.D. GENERATED DRAWING DO NOT MAKE MANUAL REVISIONS TO MASTER.

ISSUE NUMBER ORIGINAL

1

.160 4.06 POINT OF CONTACT .330[8.38] -.370[9.4] **CARD SLOT** .150 [3.81]

## SECTION A-A

<u>Contact Dimensions:</u> 540-Wire Wrap .025 Sq.(0.64 Sq.) - Tail LG=.560(14.22) .100 (2.54) Contact Spacing x .200 (5.08) Row Spacing

INSULATOR MATERIAL: THERMOPLASTIC PBT, UL 94V-0 CONTACT MATERIAL; COPPER TIN ALLOY CONTACT PLATING: GOLD ON THE MATING AREA, TIN PLATING ON THE CONTACT TAILS, NICKEL UNDERPLATE