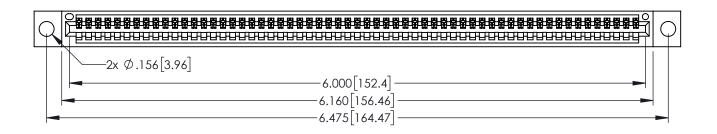

| 345/395 SERIES CARD EDGE CONNECTOR |
|------------------------------------|
| PART NUMBER: 395-059-524-404       |

YOUR CONNECTION TO QUALITY & SERVICE

| 4                                                                                                      | DRAWN: R.STA.MONICA |        | DATE:MAY.16/2017 |        |
|--------------------------------------------------------------------------------------------------------|---------------------|--------|------------------|--------|
| 4                                                                                                      | CHECKE              | D:     | DATE:            |        |
| HESE DRAWINGS AND SPECIFICATIONS                                                                       | SCALE:              | 1:1    | SHEET '          | 1 OF 2 |
| ARE THE PROPERTY OF EDAC INC.,AND<br>SHALL NOT BE REPRODUCED,OR COPIED<br>OR USED AS THE BASIS FOR THE | DRAWING             | NUMBER |                  | ISSUE  |
| MANUFACTURE OR SALE OF APPARATUS                                                                       | 345-ENG-MASTER      |        | 1                |        |

<u>Contact Dimensions:</u>
524-P.C. Tail .018 Sq.(0.46 Sq.) - Tail LG=.175(4.45)
.100 (2.54) Contact Spacing x .200 (5.08) Row Spacing

1

ACAD REFERENCE NO. 345-ENG-MASTER

- INSULATOR MATERIAL: THERMOPLASTIC PBT BLACK, UL 94V-0
- CONTACT MATERIAL; COPPER TIN ALLOY CONTACT PLATING: GOLD ON THE MATING AREA, TIN PLATING ON THE CONTACT TAILS, NICKEL UNDERPLATE