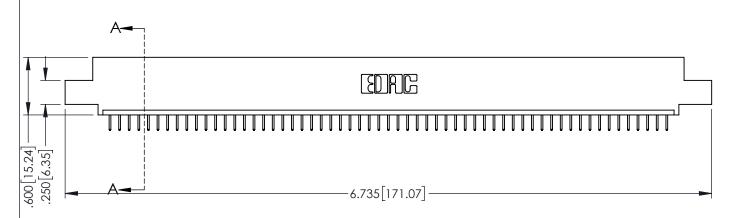

| 345/395 SERIES CARD EDGE CONNECTOR |
|------------------------------------|
| PART NUMBER: 395-059-524-404       |

YOUR CONNECTION TO QUALITY & SERVICE

| 4                                                                                                      | DRAWN: R.STA.MONICA |        | DATE:MAY.16/2017 |        |
|--------------------------------------------------------------------------------------------------------|---------------------|--------|------------------|--------|
| 4                                                                                                      | CHECKE              | D:     | DATE:            |        |
| HESE DRAWINGS AND SPECIFICATIONS                                                                       | SCALE:              | 1:1    | SHEET '          | 1 OF 2 |
| ARE THE PROPERTY OF EDAC INC.,AND<br>SHALL NOT BE REPRODUCED,OR COPIED<br>OR USED AS THE BASIS FOR THE | DRAWING             | NUMBER |                  | ISSUE  |
| MANUFACTURE OR SALE OF APPARATUS                                                                       | 345-ENG-MASTER      |        | 1                |        |

<u>Contact Dimensions:</u>
524-P.C. Tail .018 Sq.(0.46 Sq.) - Tail LG=.175(4.45)
.100 (2.54) Contact Spacing x .200 (5.08) Row Spacing

1

ACAD REFERENCE NO. 345-ENG-MASTER

- INSULATOR MATERIAL: THERMOPLASTIC PBT BLACK, UL 94V-0
- CONTACT MATERIAL; COPPER TIN ALLOY CONTACT PLATING: GOLD ON THE MATING AREA, TIN PLATING ON THE CONTACT TAILS, NICKEL UNDERPLATE