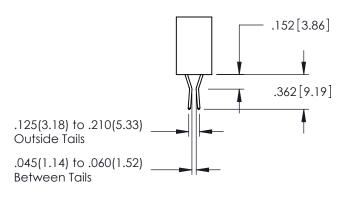

## **Contact Code 560**

INSULATOR MATERIAL: THERMOPLASTIC POLYESTER, UL 94V-0 DAP MATERIAL AVAILABLE UPON REQUEST

CONTACT MATERIAL; COPPER ALLOY CONTACT PLATING: GOLD ON THE MATING AREA, TIN PLATING ON THE CONTACT TAILS, NICKEL UNDERPLATE

<u>Contact Dimensions:</u>
524-P.C. Tail .018 Sq.(0.46 Sq.) - Tail LG=.175(4.45)
.100 (2.54) Contact Spacing x .200 (5.08) Row Spacing

1

ACAD REFERENCE NO. 345-ENG-MASTER

- INSULATOR MATERIAL: THERMOPLASTIC PBT BLACK, UL 94V-0
- CONTACT MATERIAL; COPPER TIN ALLOY CONTACT PLATING: GOLD ON THE MATING AREA, TIN PLATING ON THE CONTACT TAILS, NICKEL UNDERPLATE