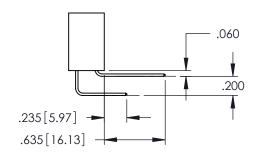

## **Contact Code 558**

<u>Contact Dimensions:</u>
524-P.C. Tail .018 Sq.(0.46 Sq.) - Tail LG=.175(4.45)
.100 (2.54) Contact Spacing x .200 (5.08) Row Spacing

1

ACAD REFERENCE NO. 345-ENG-MASTER

- INSULATOR MATERIAL: THERMOPLASTIC PBT BLACK, UL 94V-0
- CONTACT MATERIAL; COPPER TIN ALLOY CONTACT PLATING: GOLD ON THE MATING AREA, TIN PLATING ON THE CONTACT TAILS, NICKEL UNDERPLATE