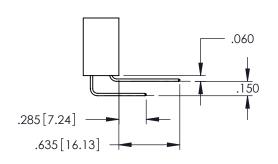

## Contact Code 559

<u>Contact Dimensions:</u>
524-P.C. Tail .018 Sq.(0.46 Sq.) - Tail LG=.175(4.45)
.100 (2.54) Contact Spacing x .200 (5.08) Row Spacing

1

ACAD REFERENCE NO. 345-ENG-MASTER

- INSULATOR MATERIAL: THERMOPLASTIC PBT BLACK, UL 94V-0
- CONTACT MATERIAL; COPPER TIN ALLOY CONTACT PLATING: GOLD ON THE MATING AREA, TIN PLATING ON THE CONTACT TAILS, NICKEL UNDERPLATE