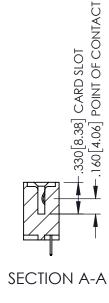

## **Contact Code 558**

## Contact Code 559

## **Contact Code 560**

INSULATOR MATERIAL: THERMOPLASTIC POLYESTER, UL 94V-0 DAP MATERIAL AVAILABLE UPON REQUEST

CONTACT MATERIAL; COPPER ALLOY CONTACT PLATING: GOLD ON THE MATING AREA, TIN PLATING ON THE CONTACT TAILS, NICKEL UNDERPLATE

## 345/395 SERIES CARD EDGE CONNECTOR CONTACT CODE 555,556,558,559,560 DIMENSIONS

YOUR CONNECTION TO QUALITY & SERVICE

|   | ACAD REFERENCE NO. 345-ENG-MASTER |                  |  |  |  |
|---|-----------------------------------|------------------|--|--|--|
|   | DRAWN: R.STA.MONICA               | DATE:MAY.16/2017 |  |  |  |
|   | CHECKED:                          | DATE:            |  |  |  |
|   | SCALE: 1:1                        | SHEET 2 OF 2     |  |  |  |
| D | DRAWING NUMBER                    | ISSUE            |  |  |  |