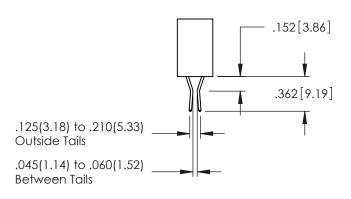

RAWING NUMBER ISSUE 345-ENG-MASTER 1

.107 [2.72] .082 [2.08] .157 [4] .232 [5.89] .125(3.18) to .210(5.33) .125(3.18) to .210(5.33) Outside Tails Outside Tails .045(1.14) to .060(1.52) .045(1.14) to .060(1.52) Between Tails Between Tails **Contact Code 555 Contact Code 556** 

## 345/395 SERIES CARD EDGE CONNECTOR CONTACT CODE 555,556,558,559,560 DIMENSIONS

YOUR CONNECTION TO QUALITY & SERVICE

|     | ACAD REFERENCE NO   | . 345-ENG-MASTER |
|-----|---------------------|------------------|
|     | DRAWN: R.STA.MONICA | DATE:MAY.16/2017 |
| )   | CHECKED:            | DATE:            |
| ,   | SCALE: 1:1          | SHEET 2 OF 2     |
| ED. | DRAWING NUMBER      | ISSUE            |