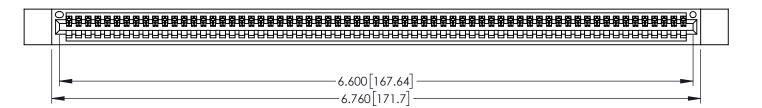

345/395 SERIES CARD EDGE CONNECTOR PART NUMBER: 395-065-525-412

EDAC INC TORONTO, ONTARIO CANADA

YOUR CONNECTION TO QUALITY & SERVICE

THESE DRAWINGS AND SPECIFICATIONS ARE THE PROPERTY OF EDAC INC.,AND SHALL NOT BE REPRODUCED,OR COPIED OR USED AS THE BASIS FOR THE MANUFACTURE OR SALE OF APPARATUS WITHOUT WRITTEN PERMISSION.