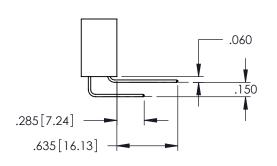

Contact Dimensions: 525-P.C. Tail .018 Sq.(0.46 Sq.) - Tail LG=.150(3.81) .100 (2.54) Contact Spacing x .200 (5.08) Row Spacing

THIS IS A C.A.D. GENERATED DRAWING DO NOT MAKE MANUAL REVISIONS TO MASTE

ORIGINAL

1

NOILD 330 [8.38] CARD SLOT -160 [4.06] POINT OF CONTACT

INSULATOR MATERIAL: THERMOPLASTIC PBT BLACK, UL 94V-0

CONTACT MATERIAL; COPPER TIN ALLOY
CONTACT PLATING: GOLD ON THE MATING AREA TIN PLATING.

CONTACT PLATING: GOLD ON THE MATING AREA, TIN PLATING ON THE CONTACT TAILS, NICKEL UNDERPLATE

345/395 SERIES CARD EDGE CONNECTOR PART NUMBER: 395-065-525-412

EDAC INC TORONTO, ONTARIO CANADA

YOUR CONNECTION TO QUALITY & SERVICE

THESE DRAWINGS AND SPECIFICATIONS ARE THE PROPERTY OF EDAC INC.,AND SHALL NOT BE REPRODUCED,OR COPIED OR USED AS THE BASIS FOR THE MANUFACTURE OR SALE OF APPARATUS WITHOUT WRITTEN PERMISSION.