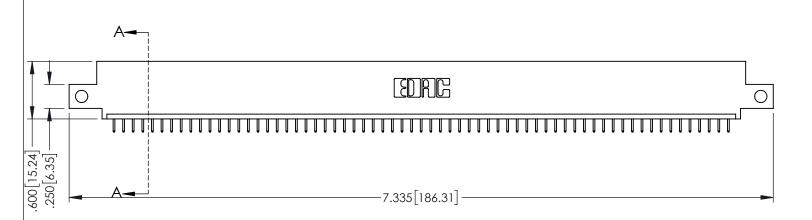

1

NOILD 330 [8.38] CARD SLOT -160 [4.06] POINT OF CONTACT

INSULATOR MATERIAL: THERMOPLASTIC PBT BLACK, UL 94V-0

CONTACT MATERIAL; COPPER TIN ALLOY
CONTACT PLATING: GOLD ON THE MATING AREA TIN PLATING.

CONTACT PLATING: GOLD ON THE MATING AREA, TIN PLATING ON THE CONTACT TAILS, NICKEL UNDERPLATE