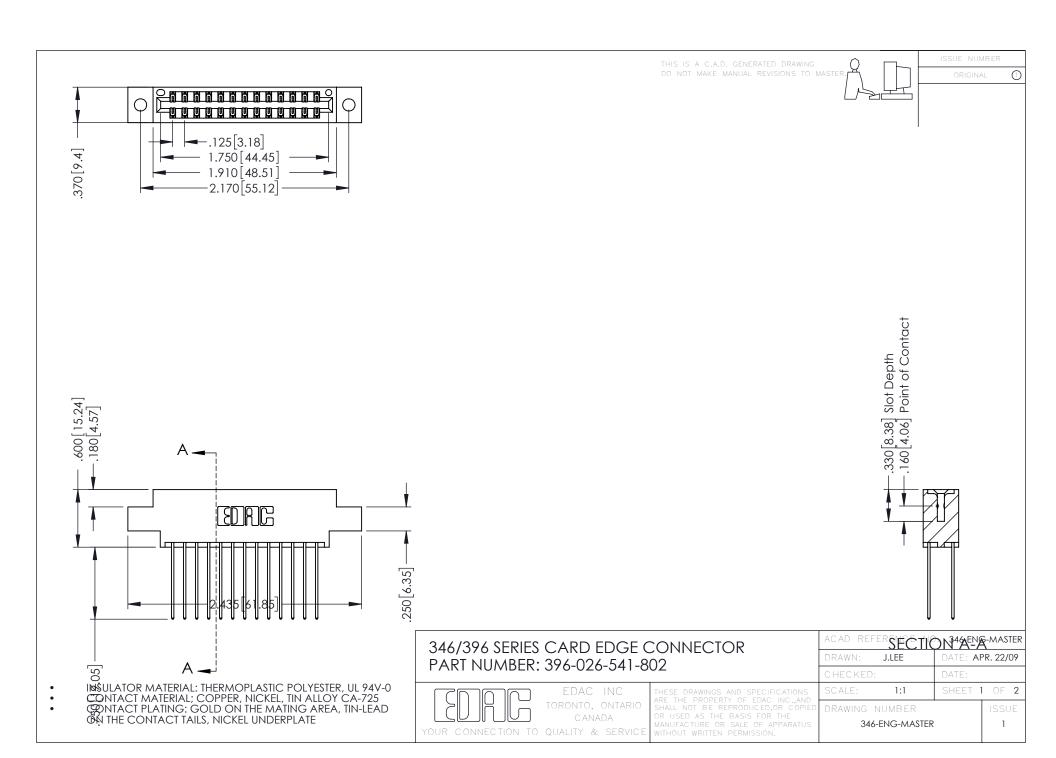

**Contact Code 555** 

**Contact Code 556** 

INSULATOR MATERIAL: THERMOPLASTIC POLYESTER, UL 94V-0 CONTACT MATERIAL; COPPER, NICKEL, TIN ALLOY CA-725 CONTACT PLATING: GOLD ON THE MATING AREA, TIN-LEAD

ON THE CONTACT TAILS, NICKEL UNDERPLATE

## 346/396 SERIES CARD EDGE CONNECTOR CONTACT CODE 555,556,558,559,560 DIMENSIONS

YOUR CONNECTION TO QUALITY & SERVICE

|   | ACAD REFERENCE NO. 346-ENG-MASTER |                  |
|---|-----------------------------------|------------------|
|   | DRAWN: J.LEE                      | DATE: APR. 22/09 |
|   | CHECKED:                          | DATE:            |
|   | SCALE: 1:1                        | SHEET 2 OF 2     |
| D | DRAWING NUMBER                    | ISSUE            |

346-ENG-MASTER