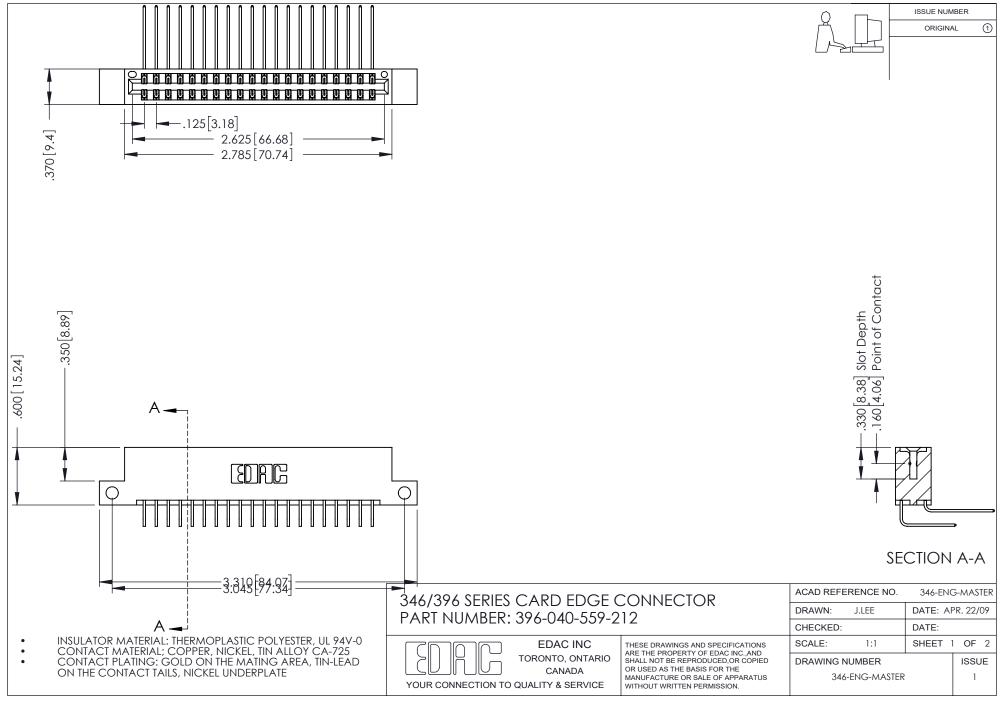

## **Contact Code 556**

INSULATOR MATERIAL: THERMOPLASTIC POLYESTER, UL 94V-0 CONTACT MATERIAL; COPPER, NICKEL, TIN ALLOY CA-725 CONTACT PLATING: GOLD ON THE MATING AREA, TIN-LEAD

ON THE CONTACT TAILS, NICKEL UNDERPLATE

## 346/396 SERIES CARD EDGE CONNECTOR CONTACT CODE 555,556,558,559,560 DIMENSIONS

YOUR CONNECTION TO QUALITY & SERVICE

**EDAC INC** TORONTO, ONTARIO CANADA

THESE DRAWINGS AND SPECIFICATIONS ARE THE PROPERTY OF EDAC INC.,AND SHALL NOT BE REPRODUCED, OR COPIED OR USED AS THE BASIS FOR THE MANUFACTURE OR SALE OF APPARATUS WITHOUT WRITTEN PERMISSION.