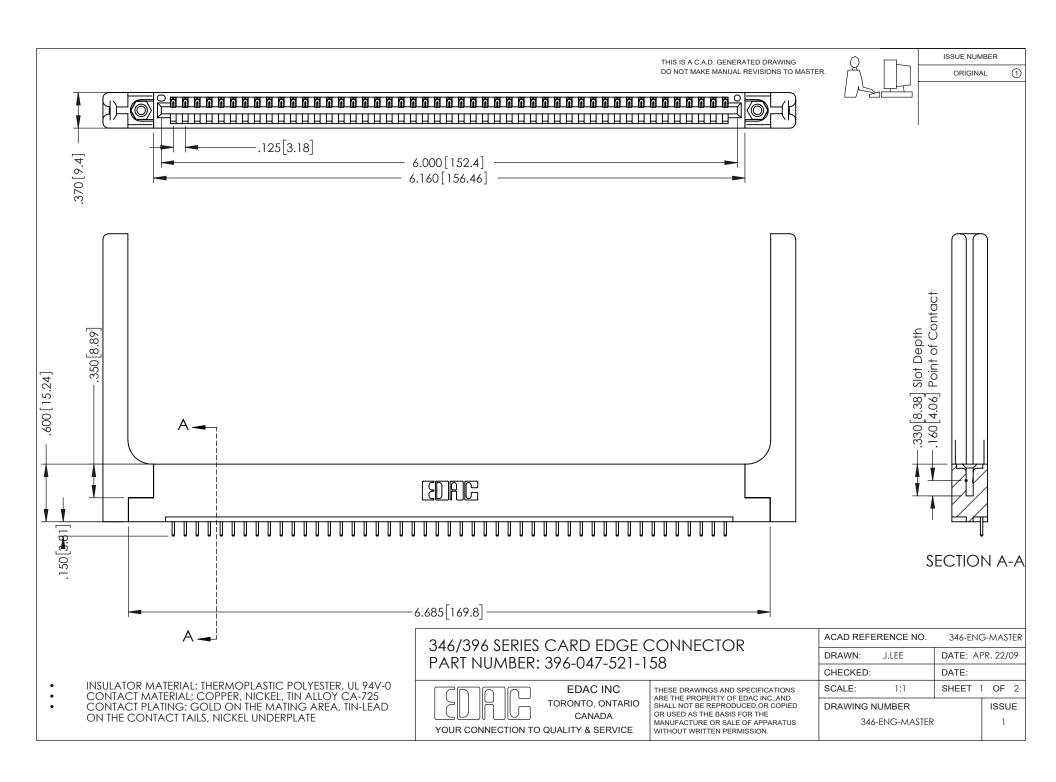

## **Contact Code 556**

INSULATOR MATERIAL: THERMOPLASTIC POLYESTER, UL 94V-0 CONTACT MATERIAL; COPPER, NICKEL, TIN ALLOY CA-725 CONTACT PLATING: GOLD ON THE MATING AREA, TIN-LEAD

ON THE CONTACT TAILS, NICKEL UNDERPLATE

## 346/396 SERIES CARD EDGE CONNECTOR CONTACT CODE 555,556,558,559,560 DIMENSIONS

YOUR CONNECTION TO QUALITY & SERVICE

**EDAC INC** TORONTO, ONTARIO CANADA

THESE DRAWINGS AND SPECIFICATIONS ARE THE PROPERTY OF EDAC INC.,AND SHALL NOT BE REPRODUCED, OR COPIED OR USED AS THE BASIS FOR THE MANUFACTURE OR SALE OF APPARATUS WITHOUT WRITTEN PERMISSION.